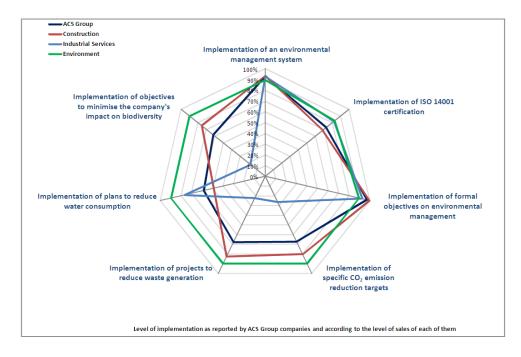

mmitment to pollution prevention.
- Commitment to continuous improvement.
- Commitment to transparency, communication and training for the Group's employees, suppliers, customers and other interest groups.

In order to devise and publicize the Group's environmental commitments and policies, those of most significance at corporate level are identified, and contrasted with the Management Systems of each company and the environmental priorities for each line of business. These common priorities, which then become common to the majority of the ACS Group members, establish objectives and programs to individually improve each company.

Following is a map outlining the main common features of the ACS Group company management models and summarizing their initiatives and degree of implementation.



The significant degree of implementation of an environmental management system present in 92.7% of the Group's sales is based on the future objective of seeking the adoption of ISO 14001 standards in the majority of the Group's activities. This standard is already implemented in 72.6% of the ACS Group sales, although it is not the only certification, considering that ACS Group companies accounting for 30.35% of sales have reported the obtainment of other types of certifications.

The responsibility for monitoring the environmental performance of the ACS Group rests with the Environment area Management of each company. The following general features were found which are of most significance in the management of the environmental effect of the ACS Group:

These companies develop policies a