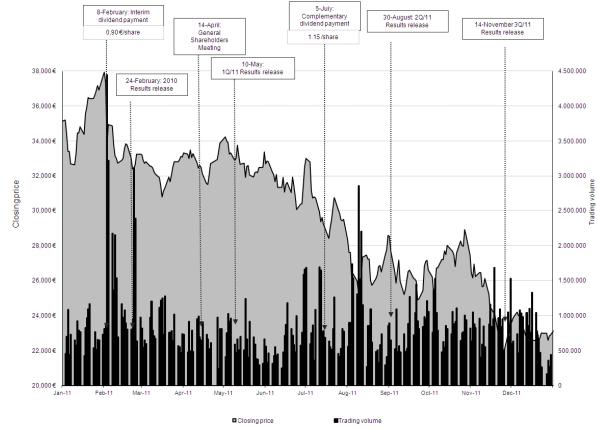

7.94 € |
| Date reached                                           | 05-Jan  | 01-Feb  |
| Period low                                             | 28.59 € | 21.75€  |
| Date reached                                           | 25-May  | 24-Nov  |
| Average in the period                                  | 33.58 € | 29.67 € |
| Total volume of shares (thousands)                     | 193,764 | 220,147 |
| Daily average volume of shares (thousands)             | 756.89  | 856.60  |
| Total traded effective (€ millions)                    | 6,507   | 6,531   |
| Daily average effective (€ millions)                   | 25.42   | 25.41   |
| Number of shares (millions)                            | 314.66  | 314.66  |
| Market cap at the end of reporting period (€ millions) | 11,037  | 7,206   |



### 2.2. Treasury shares

At 31 December 2011, the ACS Group had 23,608,833 treasury shares, accounting for 7.5% of its share capital. The detail of the transactions performed in the year is as follows:

|                            | 20          | 2011         |            | 2010         |  |
|----------------------------|-------------|--------------|------------|--------------|--|
|                            | Number of   | Thousands of | Number of  | Thousands of |  |
|                            | Shares      | Euros        | Shares     | Euros        |  |
| At beginning of year       | 19,542,383  | 683,491      | 9,835,633  | 350,747      |  |
| Purchases                  | 9,845,100   | 279,253      | 10,200,612 | 350,047      |  |
| Sales                      | (5,778,650) | (20