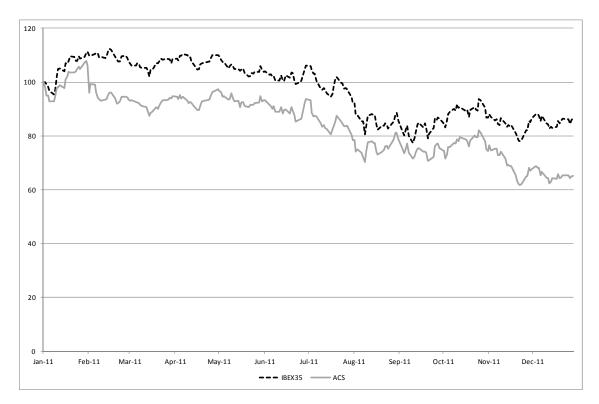

e included the 25.8% holding accounted for using the equity method (up to August 2010) and in 2011 the related ownership interested amounted to 10.28%, through Admirabilia, S.L.

In the case of Iberdrola, the aforementioned adjustment offset the contribution of the dividends accrued by the electricity utility in 2011, which amounted to EUR 373 million, after deducting the finance cost net of taxes relating to the investment. The current ownership interest of the ACS Group in Iberdrola amounts to 18.55% of its share capital.

## 2 Stock market performance

### 2.1 Stock market information for 2011

In terms of the stock market, 2011 was a negative year for the Ibex35 and for the ACS Group. The market price of the shares of the ACS Group fell by 34.7%, whereas the IBEX35 was down by 13.4%.



The detail of the ACS Group's main stock market data in 2011 and 2010 is as follows:

| ACS share data                                         | 2010    | 2011    |
|--------------------------------------------------------|---------|---------|
| Closing price                                          | 35.08 € | 22,90 € |
| Revaluation in the period                              | 0.76%   | -34.71% |
| Period high                                            | 38.80 € | 37.94 € |
| Date reached                                           | 05-Jan  | 01-Feb  |
| Period low                                             | 28.59 € | 21.75€  |
| Date reached                                           | 25-May  | 24-Nov  |
| Average in the period                                  | 33.58 € | 29.67 € |
|