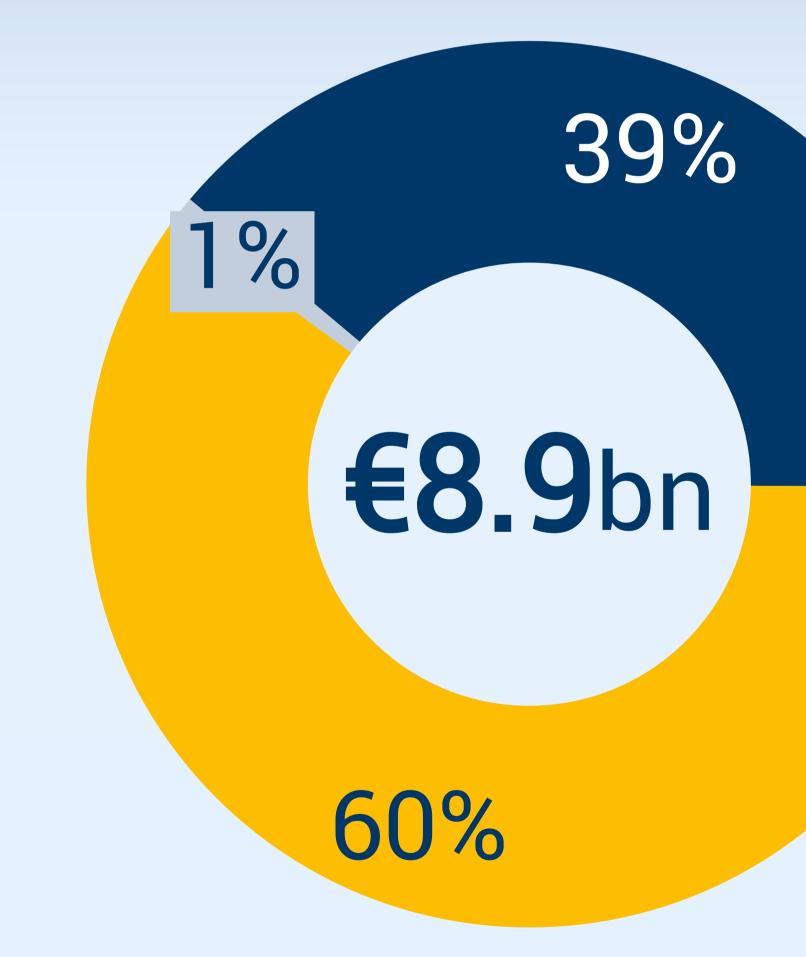

### 60% N.A. **39% EU** 1% LATAM

**Sustainable Mobility & BHE<sup>1</sup>** are the largest high growth segments

### **Revenues concentrated in North America and Europe**

### Revenue split by geography (%)

Strategically located in geographies with solid currencies and

60% N.A. 39% EU 1% LATAM

**Positive growth projections for U.S.** 

to revitalize infrastructure

\$738bn

Climate Change