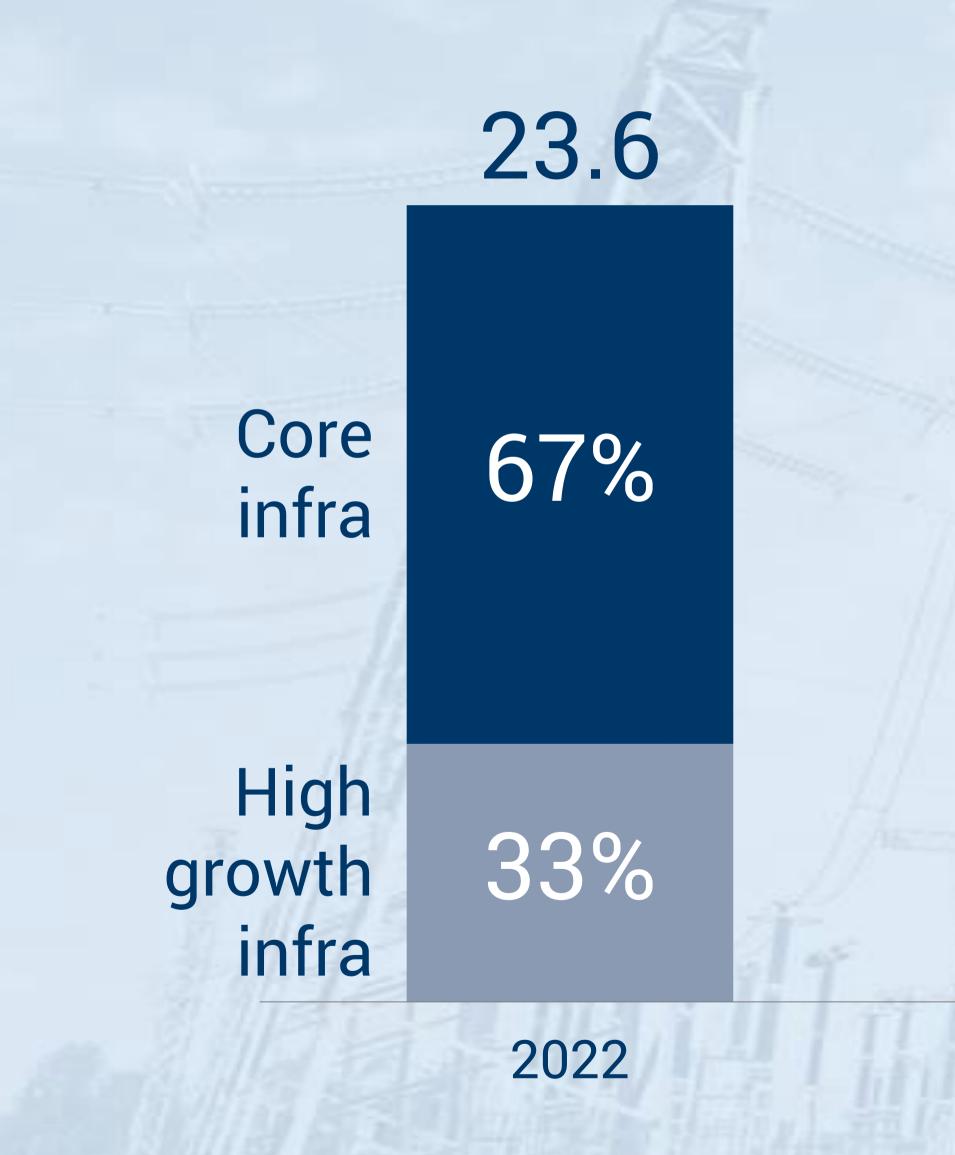

# Backlog progressively diversifying towards high growth segments

### Backlog (%)

1. Biopharma, Healthcare and Education