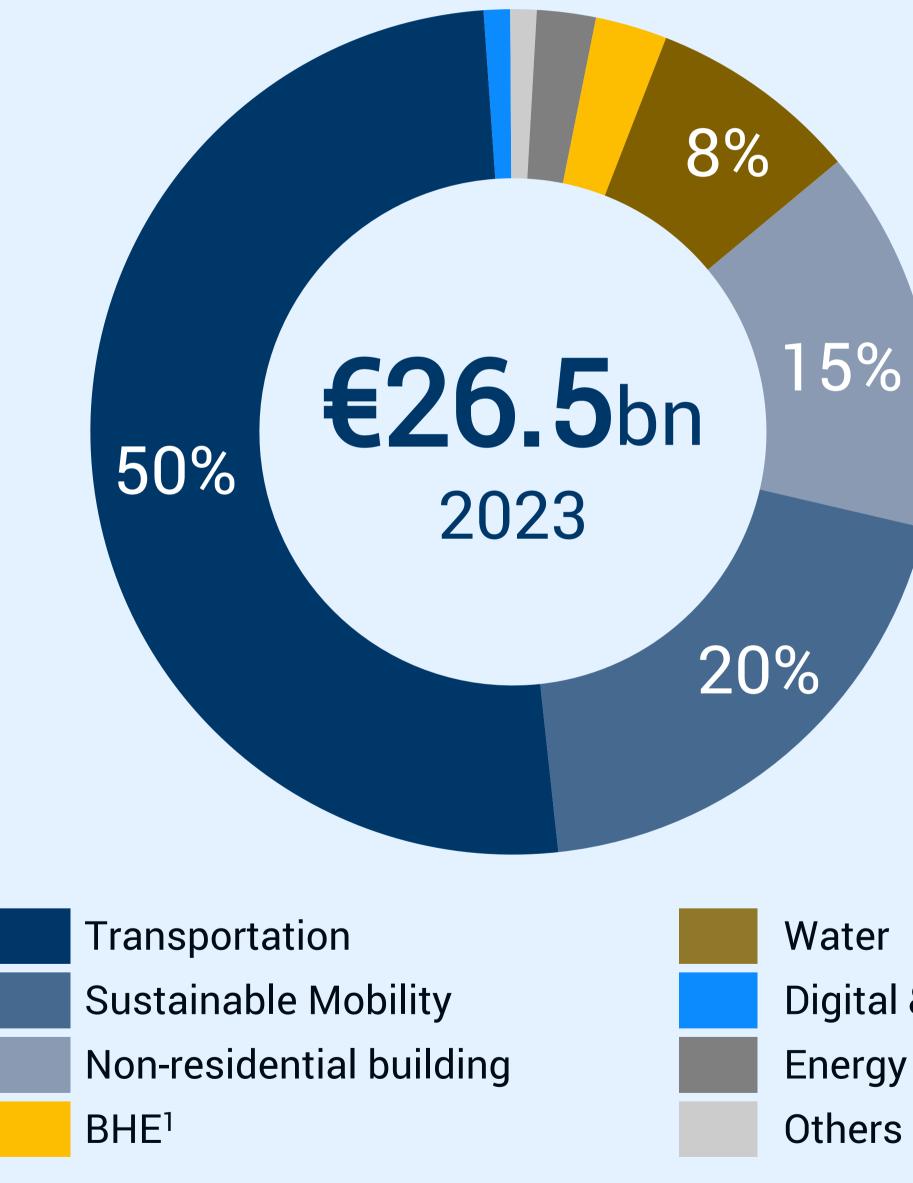

# ACS E&C today

# Key differentiators and growth levers

Civil construction for large, complex projects in North America and Europe, where we differentiate through superior technical resources, skills and know-how

DRAGADOS FLATIRON A HOCHTIEF

Combined entities within top 5 construction companies in North America & Europe

Ongoing de-risking process through collaborative contracting

Progressive diversification towards high growth segments

of our backlog from high growth segments in 2023

~75%

1. Biopharma, Healthcare and Education

### 60% N.A. **39% EU** 1% LATAM

**Sustainable Mobility & BHE<sup>1</sup>** are the largest high growth segments

# Our projects showcase our advanced technical expertise, focusing mainly on strategic civil infrastructure and flagship developments Backlog

1. Biopharma, Healthcare and Education

### Sustainable Mobility 20%

Digital & Tech **Energy Transition** 

Dragados

# Backlog progressively diversifying towards high growth segments

### Backlog (%)

1. Biopharma, Healthcare and Education