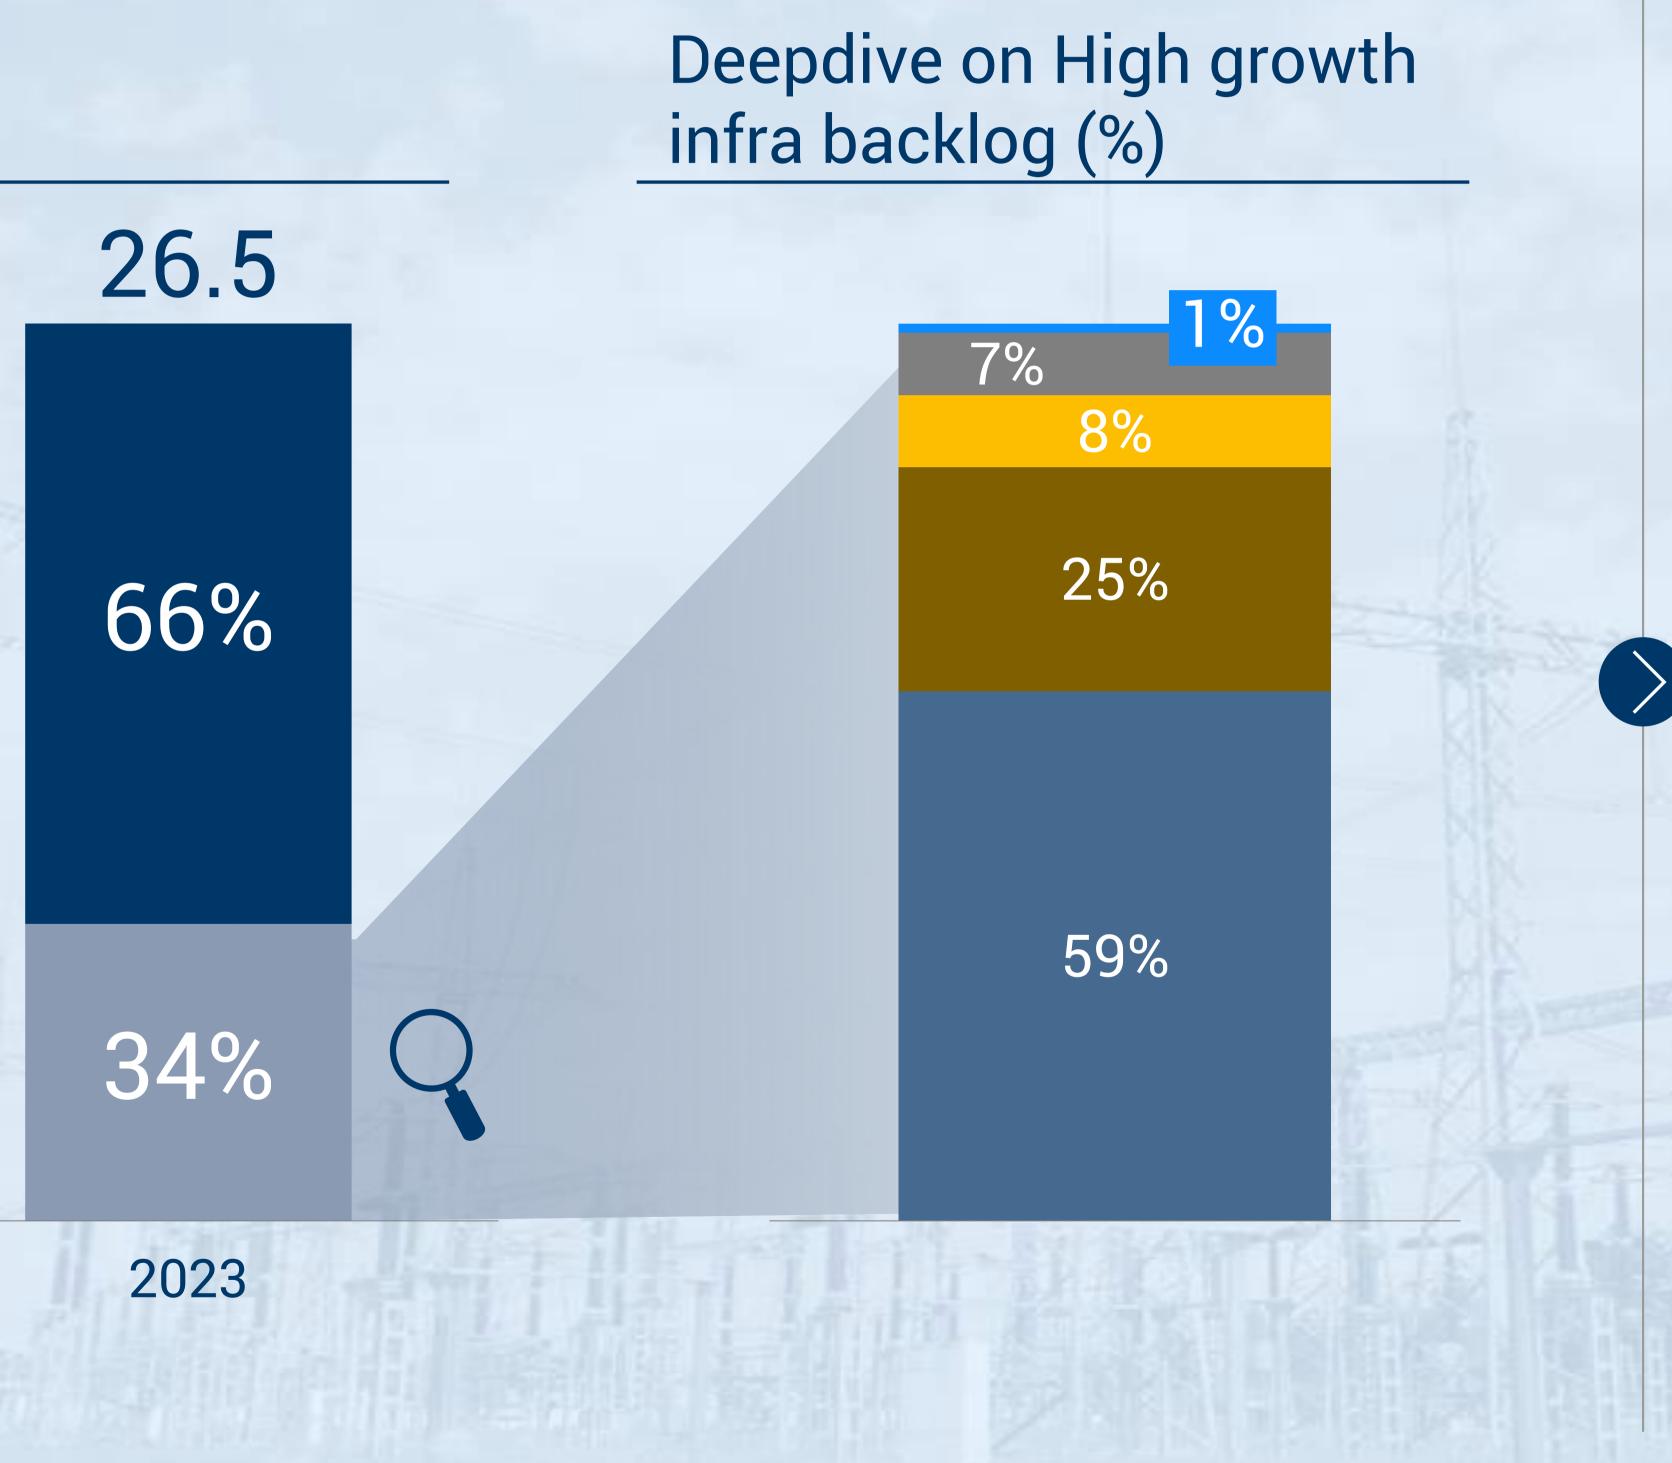

# Backlog progressively diversifying towards high growth segments

### Backlog (%)

1. Biopharma, Healthcare and Education

## **Digital & Tech**

Data center construction

### **Energy Transition**

• Energy transmission infrastructure and battery storage facilities

### BHE<sup>1</sup>

Medical facilities and educational institutions

### Water

- Water treatment/management solutions **Urban Mobility**
- •New mobility solutions (e.g., EV)