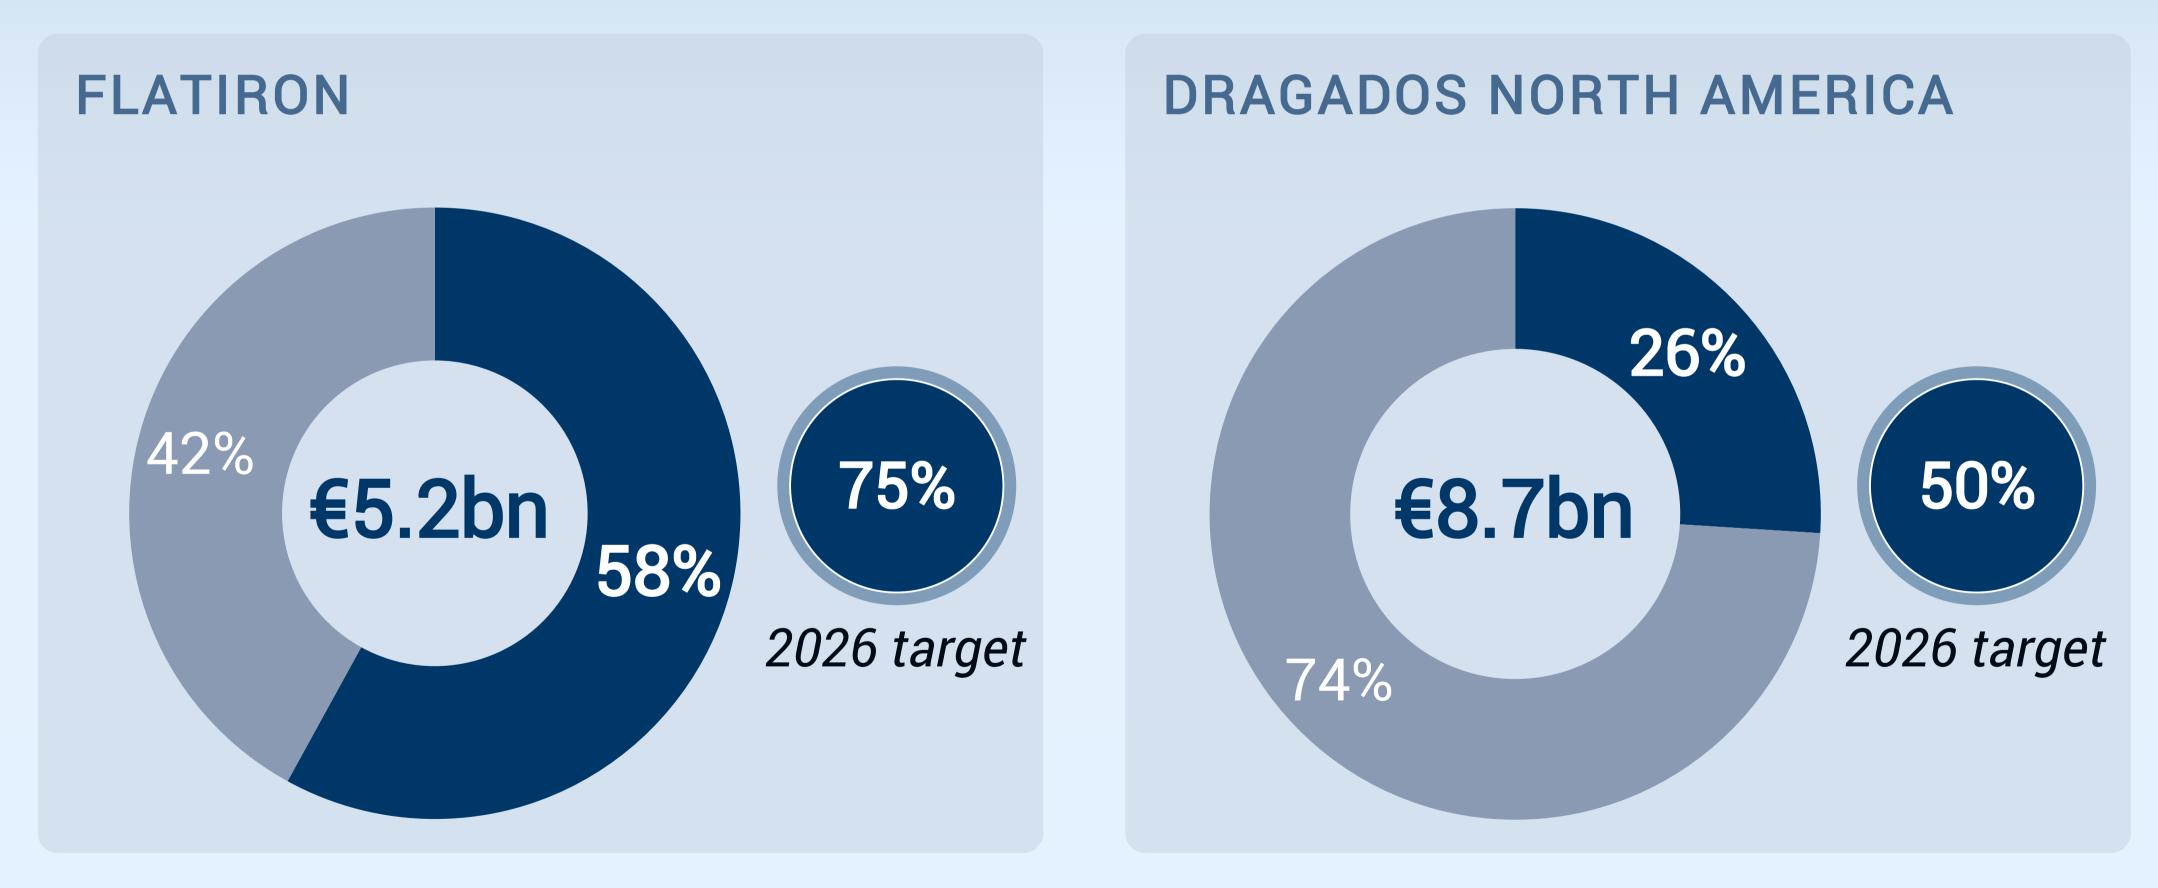

Combined entities within top 5 construction companies in North America & Europe

Ongoing de-risking process through collaborative contracting

Progressive diversification towards high growth segments

of our backlog from high growth segments in 2023

~75%

1. Biopharma, Healthcare and Education

### 60% N.A. **39% EU** 1% LATAM

**Sustainable Mobility & BHE<sup>1</sup>** are the largest high growth segments