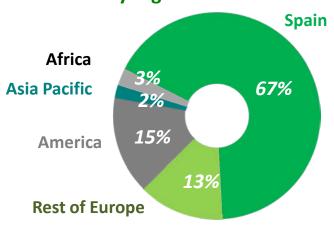

#### Sales breakdown 9m13

€ 23,854 mn (+7,3% comp.)

85% of the total

Note 1: Not included in the graph, € (27) million from Holding/Adjustments Note 2: Comparable growth rates are calculated excluding f/x impacts

**International Sales** 