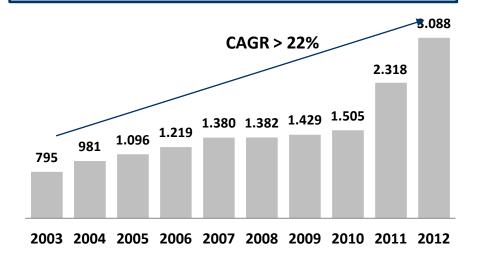

## A history of growth and integration

(€ million)

#### With a demonstrated growth capacity & profitability...

#### 03 2004 2005 2006 2007 2008 2009 2010 2011 2012

#### Net Income from activities\* 2003-12

#### **Total Return to Shareholders 1996-2013**

CAGR: Compound annual growth rate, 2003-2012

<sup>\*</sup> Profit after tax from operating activities excluding capital gains, write-offs and contribution from affiliates