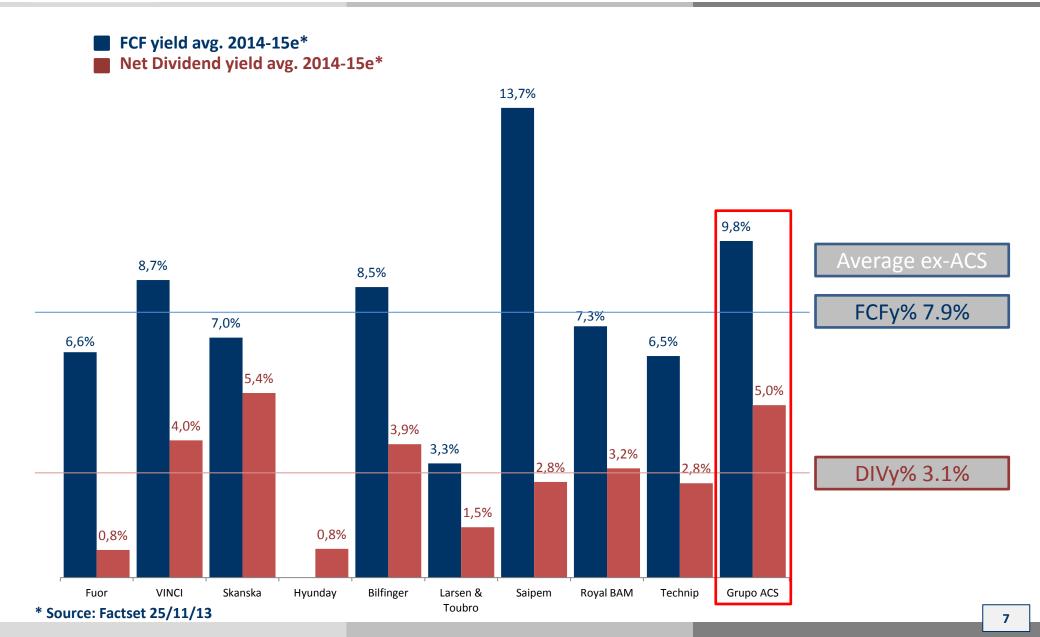

# FACTSET consensus estimates show solid performance in the coming years

Source: Factset 25/11/13

# Consensus growth estimates are not reflected by the market