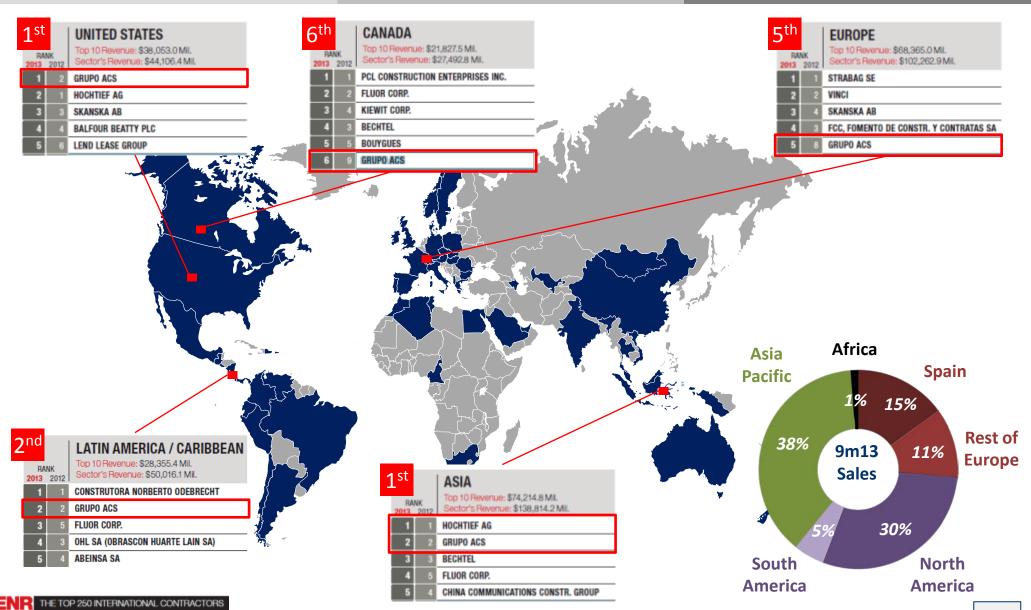

# **World Leader in Infrastructure Development**

## **World Leader in Infrastructure Development**

#### A leader in the growing infrastructure industry