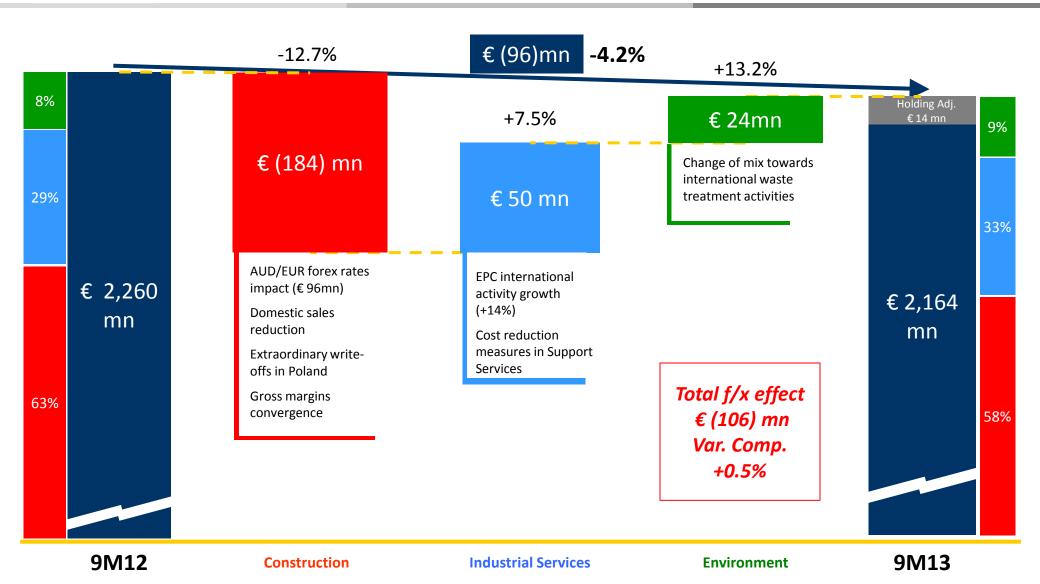

# **Key figures 9m13**

|             |              |             | Var. Comp. Var.* |
|-------------|--------------|-------------|------------------|
| Sales       |              | € 28,045 mn | -1.5% +3.3%      |
| Backlog     | 19 months    | € 67,727 mn | -10.8% -1.2%     |
| EBITDA      | Margin 7.7%  | € 2,164 mn  | -4.2% +0.5%      |
| EBIT        | Margin 4.2%  | € 1,184 mn  | +5.1% +9.5%      |
| Net Profit  |              | € 548 mn    | n.a.             |
| Recurrent N | let Profit** | € 447 mn    | -7.6% -3.7%      |

## **EBITDA Analysis**