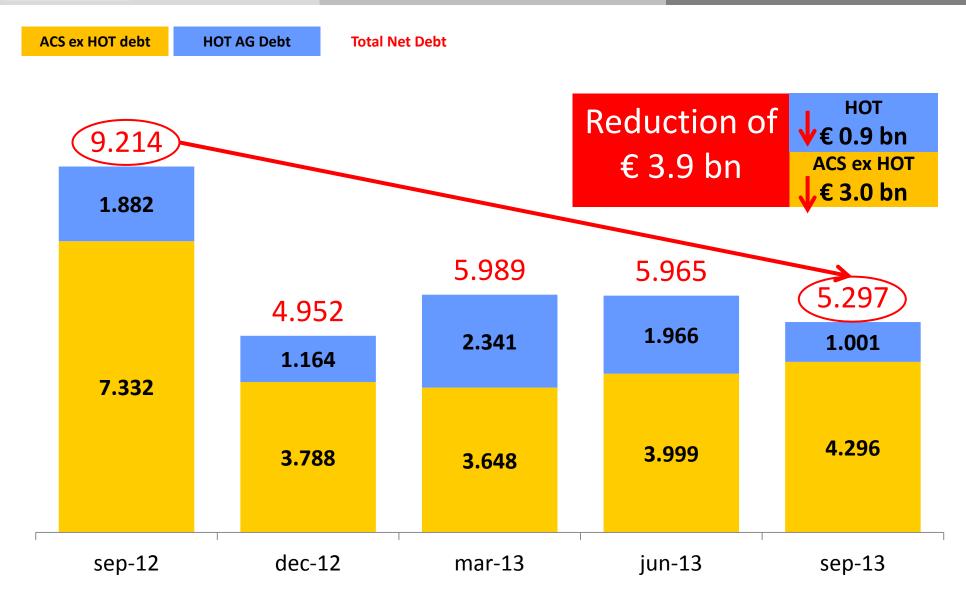

## **Strategic objectives: Debt Reduction**

#### Backed by valuable financial & non core assets disposals

|                            | €bn | Comments                                                                    |  |  |  |  |
|----------------------------|-----|-----------------------------------------------------------------------------|--|--|--|--|
| HOCHTIEF Real Estate       | 1.4 | Sale process initiated. Book Value                                          |  |  |  |  |
| Infrastructure Concessions | 1.2 | ACS & Hochtief greenfield projects. Book Value                              |  |  |  |  |
| <b>Energy Projects</b>     | 0.7 | Renewables, gas storage, desalinization and Transmission lines. Book Value. |  |  |  |  |
| Iberdrola Derivatives      | 0.9 | Market value (4.7 €/sh).<br>To be settled during 2014 - 2016.               |  |  |  |  |
| Others                     | 0.5 | Clece, Yoigo, other assets                                                  |  |  |  |  |
| TOTAL € 4.7 bn             |     |                                                                             |  |  |  |  |