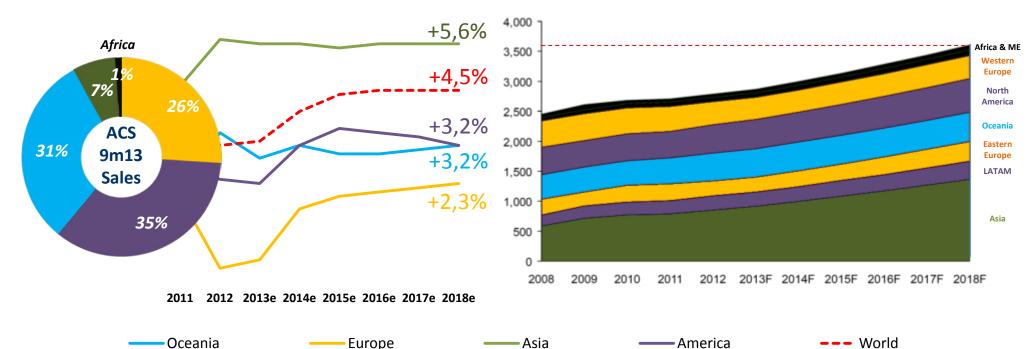

#### Global presence enhances contracting opportunities & visibility

GDP positive evolution is expected for the coming years Global growth will require infrastructure investments

Real GDP evolution, Main ACS Markets (2011 - 2016e)

Global infrastructure demand by region (2012 prices, US\$bn, 2008-2018e

The expected average investment, quantified in \$3.3tr per annum, is equivalent to 4.6% of the World GDP

10 Source: IMF