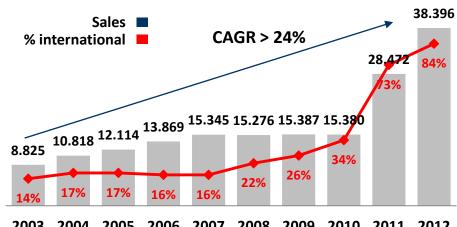

#### With a demonstrated growth capacity & profitability...

#### 03 2004 2005 2006 2007 2008 2009 2010 2011 2012

#### Net Income from activities\* 2003-12