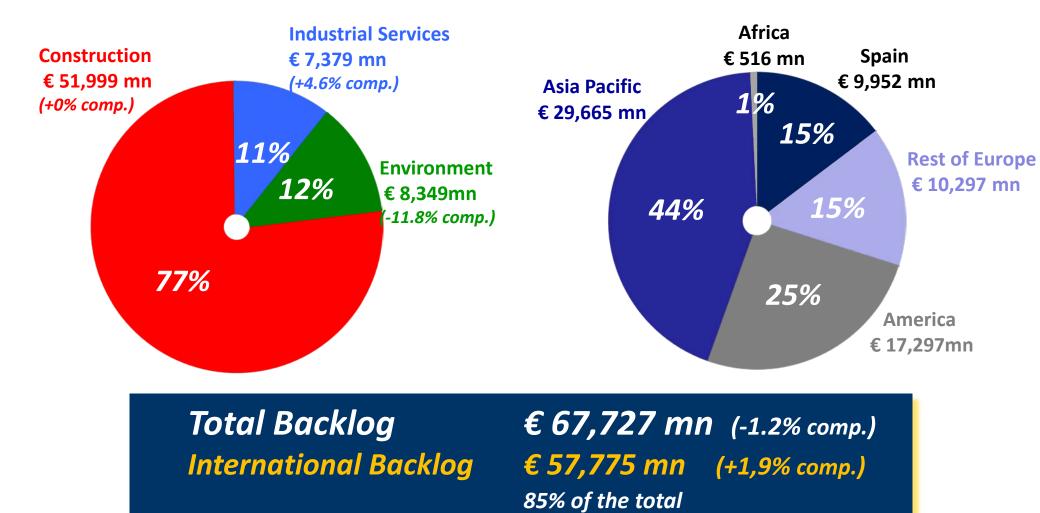

## Backlog breakdown as of 30<sup>th</sup> September 13

Note: Comparable growth rates are calculated excluding f/x impacts and changes of perimeter