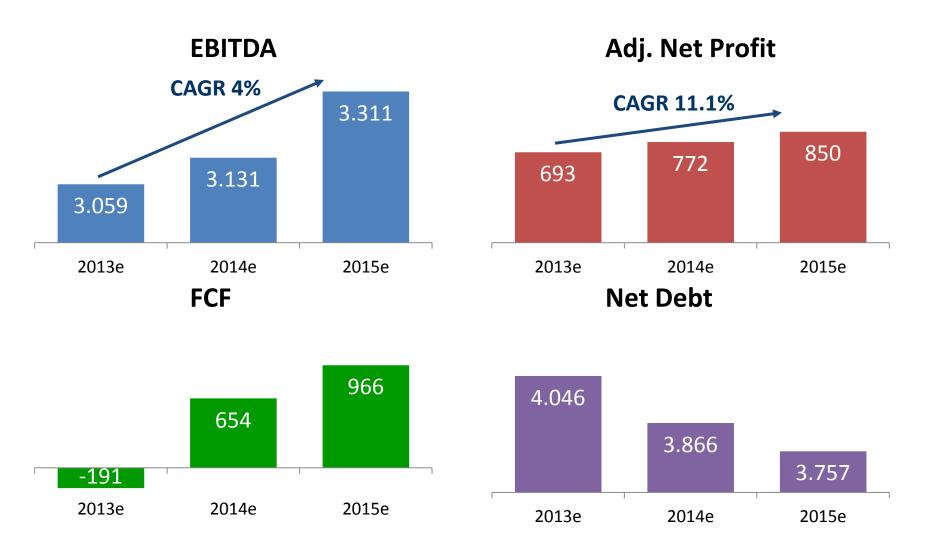

# FACTSET consensus estimates show solid performance in the coming years

Source: Factset 25/11/13