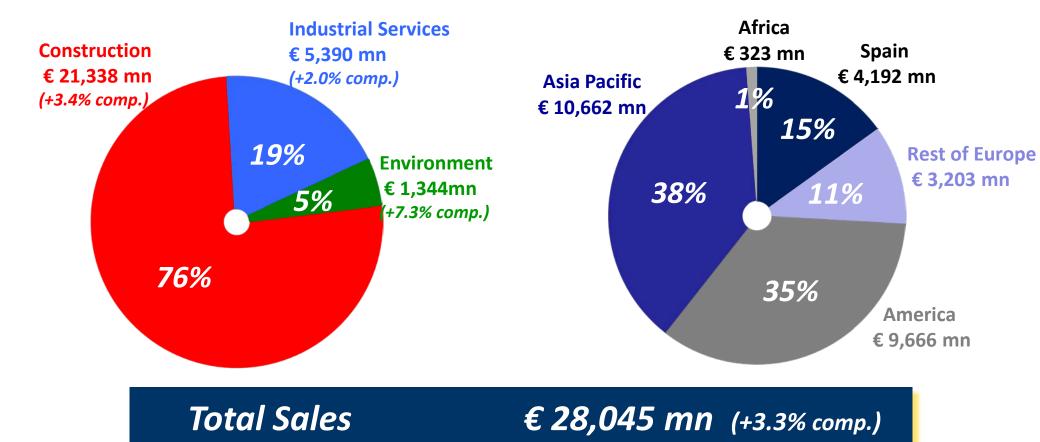

#### Sales breakdown 9m13

€ 23,854 mn (+7,3% comp.)

85% of the total

Note 1: Not included in the graph, € (27) million from Holding/Adjustments Note 2: Comparable growth rates are calculated excluding f/x impacts

**International Sales** 