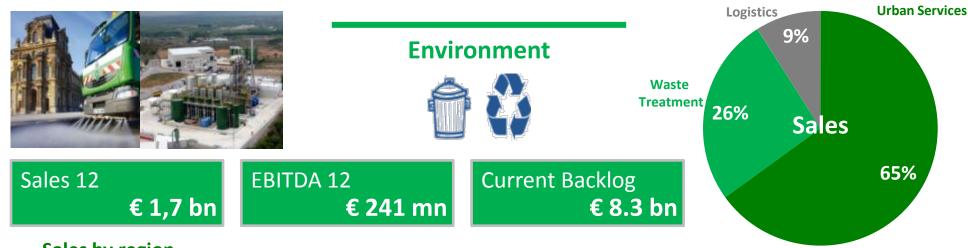

#### **Areas of activity: Environment**

# Waste management, treatment, recycling and urban services. A very visible, stable and profitable activity

- A world leader in design, construction and operation of waste treatment plants, a capital-intensive activity that requires a strong technological and financial capacity
- The Group currently operates over 300 facilities, including energy recovery plants, biogas production, composting, transfer, pre-treatment and landfills