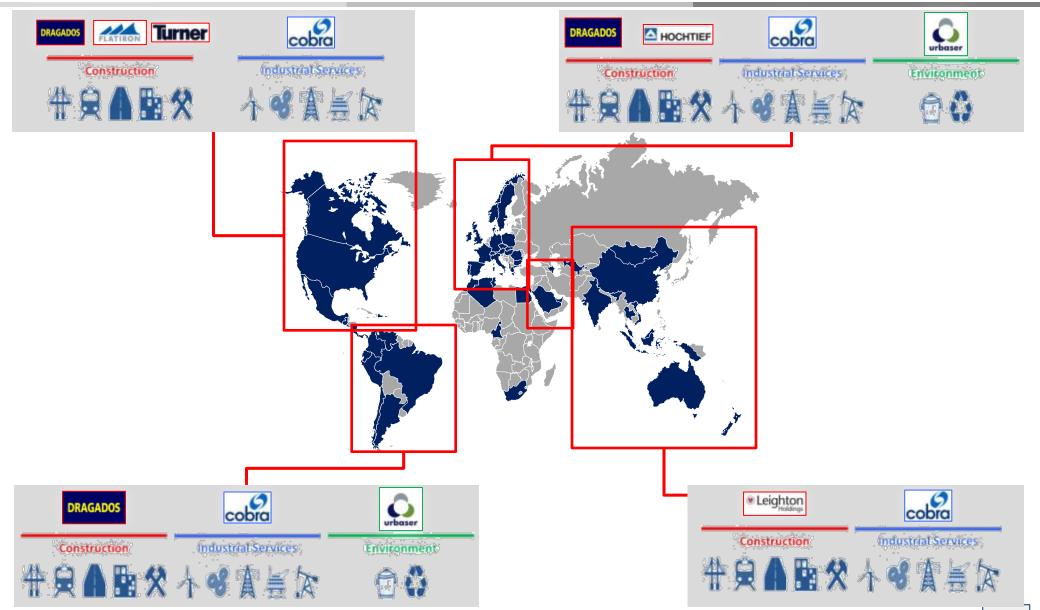

# Engineering contractor and greenfield developer Revenues 2012 > € 38 bn Current Backlog € 67 bn

A worldwide, decentralized and flexible structure of local leading companies

employing 160,000+ people, including 13,000 engineers

# **World Leader in Infrastructure Development**

#### A leader in the growing infrastructure industry