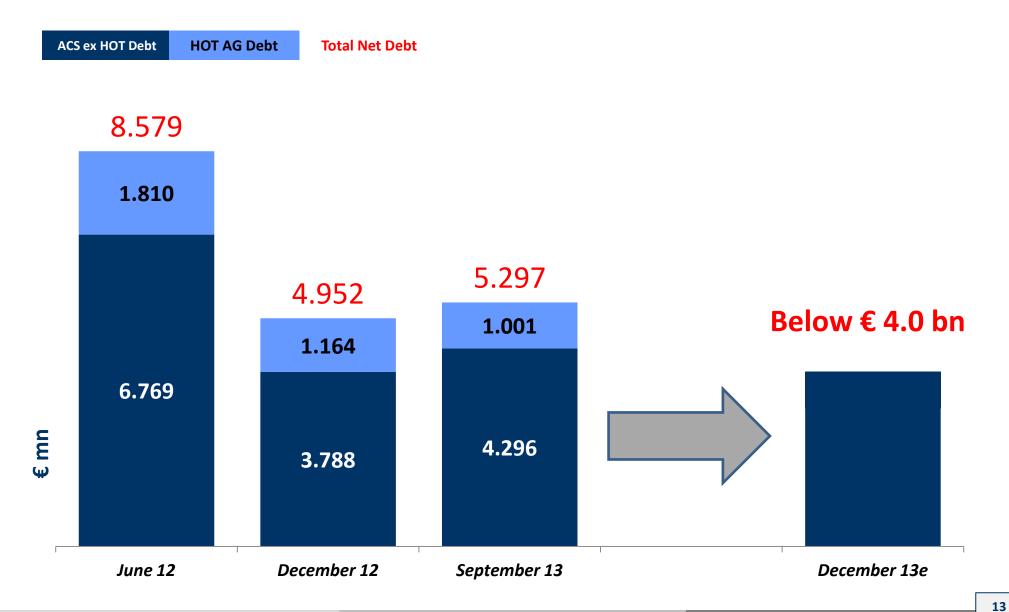

## **Strategic objectives: Debt Reduction**

#### Backed by valuable financial & non core assets disposals

|                            | €bn | Comments                                                                    |  |  |  |  |
|----------------------------|-----|-----------------------------------------------------------------------------|--|--|--|--|
| HOCHTIEF Real Estate       | 1.4 | Sale process initiated. Book Value                                          |  |  |  |  |
| Infrastructure Concessions | 1.2 | ACS & Hochtief greenfield projects. Book Value                              |  |  |  |  |
| <b>Energy Projects</b>     | 0.7 | Renewables, gas storage, desalinization and Transmission lines. Book Value. |  |  |  |  |
| Iberdrola Derivatives      | 0.9 | Market value (4.7 €/sh).<br>To be settled during 2014 - 2016.               |  |  |  |  |
| Others                     | 0.5 | Clece, Yoigo, other assets                                                  |  |  |  |  |
| TOTAL € 4.7 bn             |     |                                                                             |  |  |  |  |