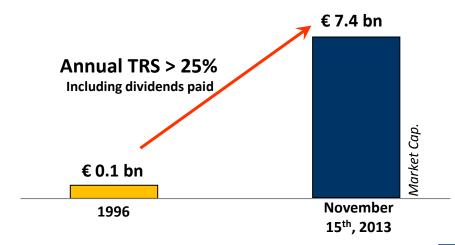

#### **Total Return to Shareholders 1996-2013**

CAGR: Compound annual growth rate, 2003-2012

<sup>\*</sup> Profit after tax from operating activities excluding capital gains, write-offs and contribution from affiliates