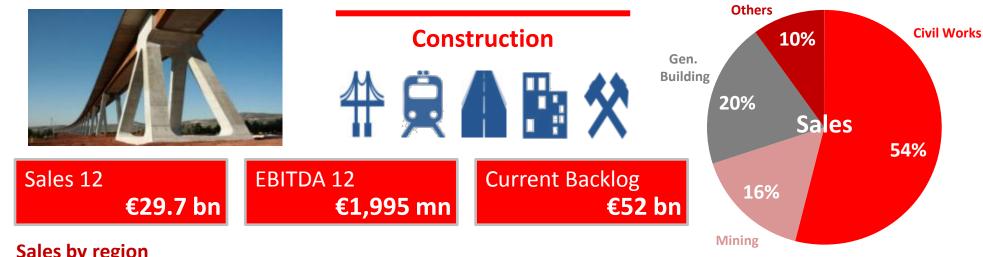

#### **Areas of activity: Construction**

# ACS is the largest construction company of the western world focused in developing infrastructures globally

- Develops state-of-the-art construction activities such as Civil Works, Contract Mining and General Building activities in 30 countries, with a technical team including 10,000+ engineers
- ACS is the leading greenfield concession developer in the world (Equity invested > € 1.1 bn)