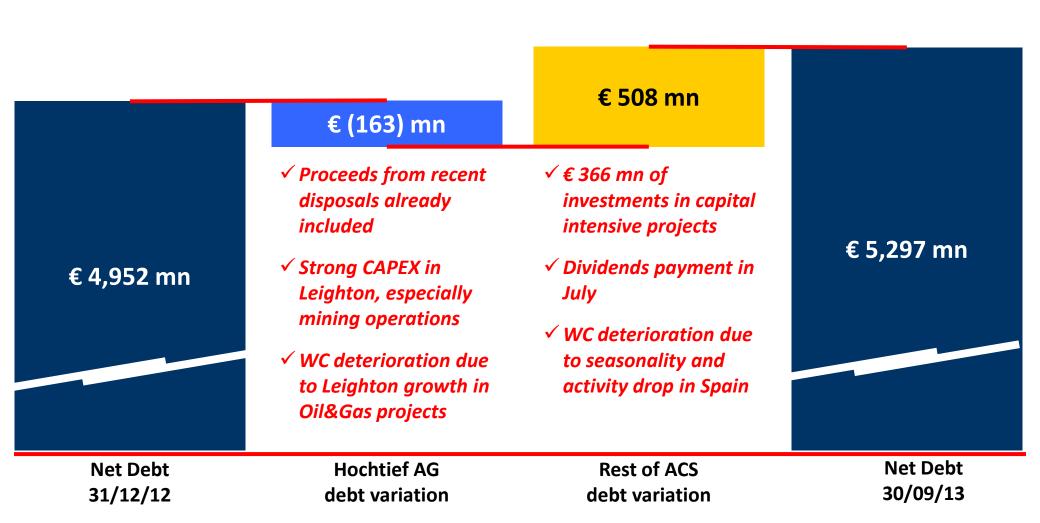

## **Strategic objectives: Debt Reduction**

#### Backed by valuable financial & non core assets disposals

|                            | €bn | Comments                                                                    |  |  |  |  |
|----------------------------|-----|-----------------------------------------------------------------------------|--|--|--|--|
| HOCHTIEF Real Estate       | 1.4 | Sale process initiated. Book Value                                          |  |  |  |  |
| Infrastructure Concessions | 1.2 | ACS & Hochtief greenfield projects. Book Value                              |  |  |  |  |
| <b>Energy Projects</b>     | 0.7 | Renewables, gas storage, desalinization and Transmission lines. Book Value. |  |  |  |  |
| Iberdrola Derivatives      | 0.9 | Market value (4.7 €/sh).<br>To be settled during 2014 - 2016.               |  |  |  |  |
| Others                     | 0.5 | Clece, Yoigo, other assets                                                  |  |  |  |  |
| TOTAL € 4.7 bn             |     |                                                                             |  |  |  |  |