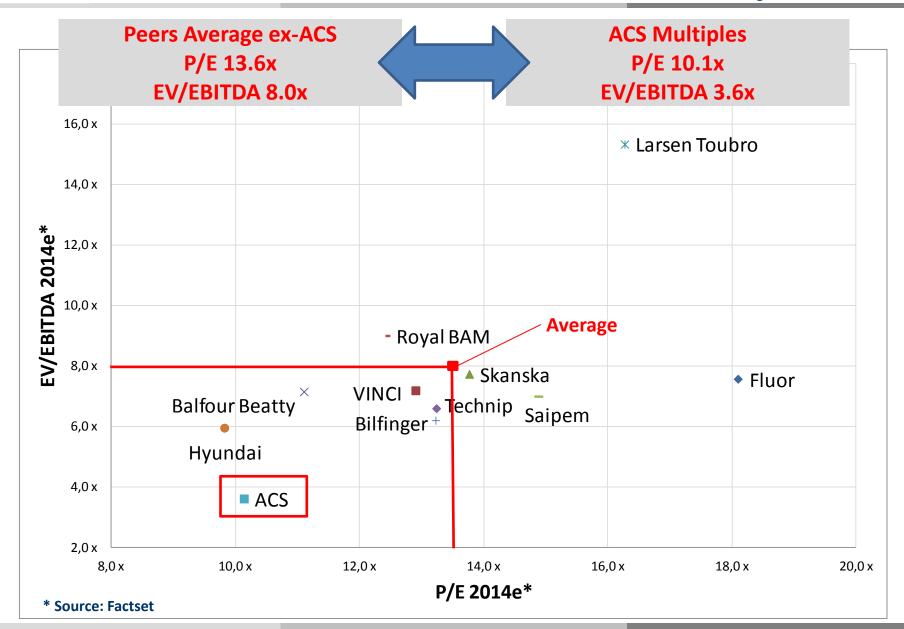

| 1.4 | Sale process initiated. Book Value                                          |  |  |  |  |
| Infrastructure Concessions | 1.2 | ACS & Hochtief greenfield projects. Book Value                              |  |  |  |  |
| <b>Energy Projects</b>     | 0.7 | Renewables, gas storage, desalinization and Transmission lines. Book Value. |  |  |  |  |
| Iberdrola Derivatives      | 0.9 | Market value (4.7 €/sh).<br>To be settled during 2014 - 2016.               |  |  |  |  |
| Others                     | 0.5 | Clece, Yoigo, other assets                                                  |  |  |  |  |
| TOTAL € 4.7 bn             |     |                                                                             |  |  |  |  |



# Consensus growth estimates are not reflected by the market





## **ACS:** an investment opportunity

**Grupo ACS is a world leader in infrastructure development** 

With a demonstrated growth, profitability and cash flow generation capacity

With a set of clear, solid and achievable strategic objectives

With a valuable portfolio of non core assets

With a lower market price compared to its peers







#### **Areas of activity: Construction**

# ACS is the largest construction company of the western world focused in developing infrastructures globally





- Develops state-of-the-art construction activities such as Civil Works, Contract Mining and General Building activities in 30 countries, with a technical team including 10,000+ engineers
- ACS is the leading greenfield concession developer in the world (Equity invested > € 1.1 bn)



#### **A