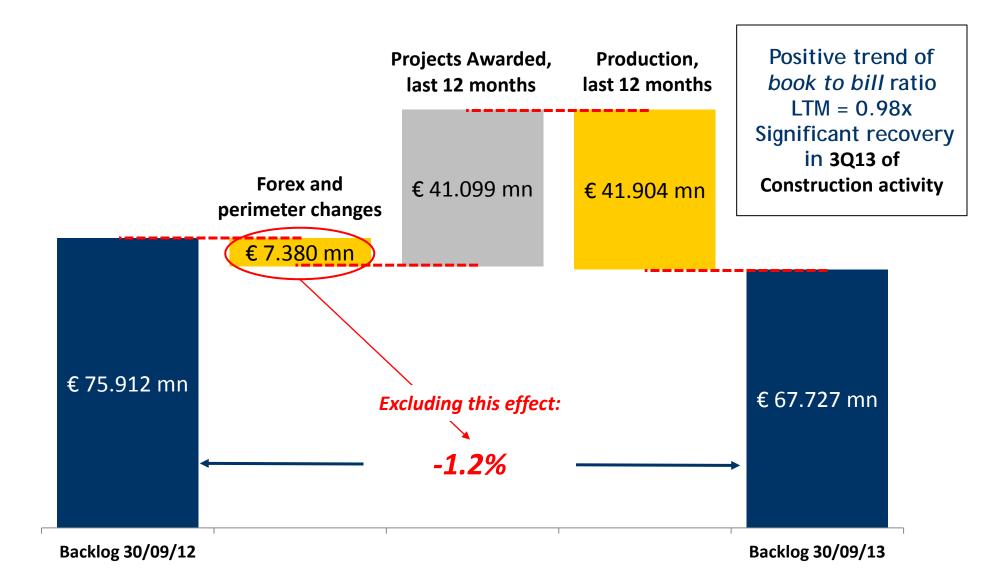

| Margin 4.2%  | € 1,184 mn  | +5.1% +9.5%      |
| Net Profit  |              | € 548 mn    | n.a.             |
| Recurrent N | let Profit** | € 447 mn    | -7.6% -3.7%      |

<sup>\*</sup> Excluding f/x impacts (Changes of perimeter only adjusted in the backlog)

<sup>\*\*</sup> Excluding extraordinary results, Abertis and Iberdrola contribution



#### Sales breakdown 9m13



€ 23,854 mn (+7,3% comp.)

85% of the total

Note 1: Not included in the graph, € (27) million from Holding/Adjustments Note 2: Comparable growth rates are calculated excluding f/x impacts

**International Sales** 



## Backlog breakdown as of 30<sup>th</sup> September 13



Note: Comparable growth rates are calculated excluding f/x impacts and changes of perimeter



#### **Grupo ACS Backlog Evolution LTM**





## **EBITDA Analysis**





## **Recurrent Net Results**

| € million                                 | 9M12    | 9M13  |              |
|-------------------------------------------|---------|-------|--------------|
| <b>Construction Net Profit</b>            | 198     | 181   | <i>-8.9%</i> |
| <b>Industrial Services Net Profit</b>     | 329     | 334   | +1.5%        |
| <b>Environment Net Profit</b>             | 68      | 64    | -5.3%        |
| Holding overheads                         | (29)    | (26)  |              |
| Holding net financial results             | (96)    | (107) |              |
| Others                                    | 15      | 1     |              |
| Recurrent Net Profit                      | 484     | 447   | <i>-7.6%</i> |
| Net ordinary contribution