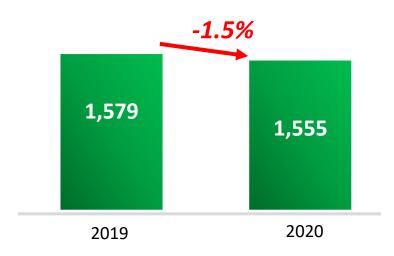

nstruction and maintenance of distribution networks, the reading of meters and service orders (Spain)  SPAIN  Contract with Naturgy for the complete service involving the construction and maintenance of distribution networks, the reading of meters and service orders (Spain)  AFRICA  AFRICA  AMERICA  AMERICA  AMERICA |

#### **Infrastructures – Sales evolution**

Comparable annual growth\*



√ Solid growth in North America →





✓ Slowdown in construction activity in Australia by COVID-19 → -23.9% in local currency





#### **Industrial Services – Sales evolution**

Comparable annual growth\*



✓ Renewable project development in Europe and Latin America offsets lower activity due to COVID-19 impact in Spain and Mexico







## **Services – Sales evolution**

Comparable anual growth\*



✓ Recovery of activity in 2H/20 after the impact of lockdown measures since March-2020





#### **Operating Results- EBITDA**

**INFRASTRUCTURES** 

**INDUSTRIAL SERVICES** 

**SERVICES** 





 $<sup>{\</sup>it *Ordinary EBITDA, excluding non-recurring impacts from Cimic}$ 



Positive evolution of operating margins due to a higher weighting of the most profitable activities



Extraordinary occupational safety costs impact. Acquisition of PPE: 25 €mn



#### **Abertis' 2020 Results**

| ABERTIS                    | 2020   | Comp. Var* |
|----------------------------|--------|------------|
| Revenues                   | 4,054  | -18%       |
| EBITDA                     | 2,628  | -23%       |
| Net Profit<br>(before PPA) | 375    | -66%       |
| Net Debt                   | 23,626 |