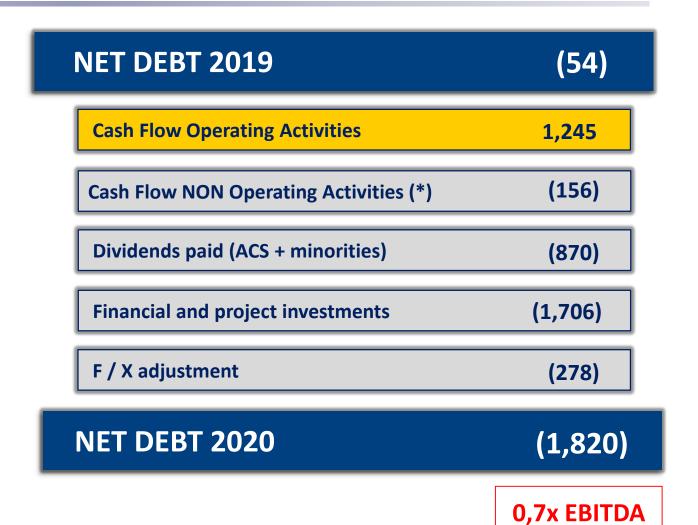

**Cash Flow from Operating** activities

1,245 €mn

**DEBT INCREASE TO ADVANTAGE OF INVESTMENT OPPORTUNITIES IN RENEWABLES AND INVESTEES** 

**Net Debt** 

1,820 €mn (+1,766 €mn)

Financial<sup>2</sup> and project investments

#### **Net Debt evolution 2020**

(\*) Includes proceeds from the sale of Thiess, payments related to the exit of BICC, reduction of factoring and other non-operating cash flows.

# **Cash Flow NON-Operating Activities**

| Revenues from the sale of 50% Thiess   | 1,265 |
|----------------------------------------|-------|
| Payments by the output of BICC         | (844) |
| Factoring balance reduction            | (493) |
| Cost of derivatives and other payments | (84)  |
| Cash Flow NON-Operating Activities     | (156) |