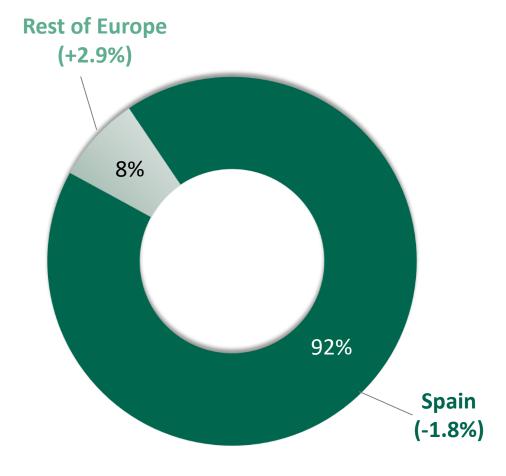

## **Geographical distribution**

<sup>\*</sup> Adjusted by F/X and Gorgon

Data Euro Million

## **Geographical distribution**

<sup>\*</sup> Adjusted by F/X and perimeter changes

Data Euro Million

#### Sales breakdown by key countries Comparable annual growth\* -4.7% 15,746 -13.8% -8.8% 6,115 +5.4 4,943 +27.2% -4.5% 1,650 955 466 USA Australia Spain Canada Germany UK 45% 14% 5% 3% 15% 1%