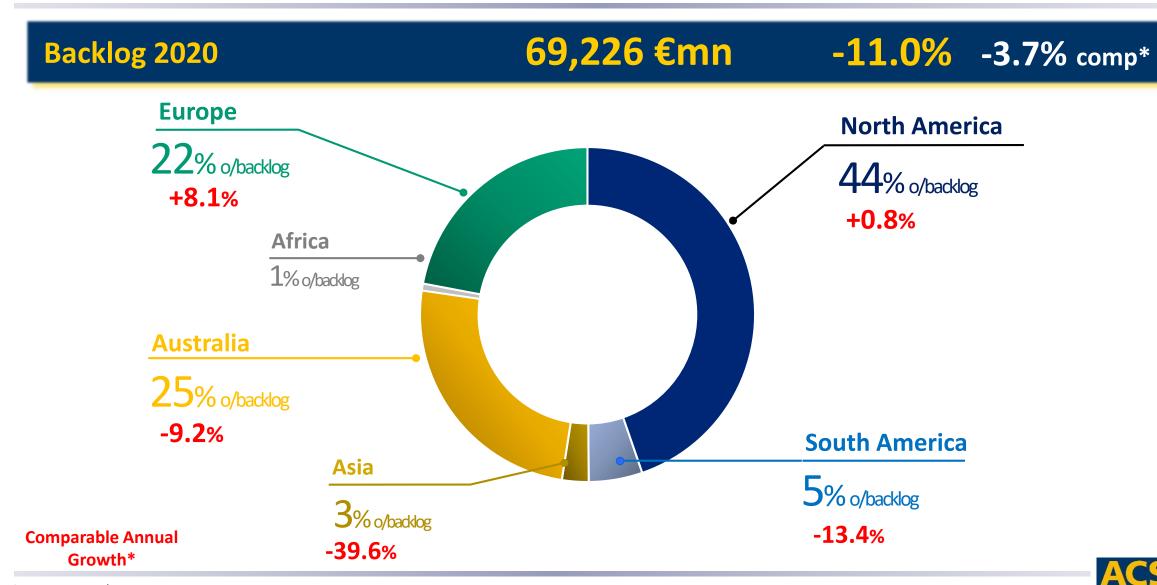

1,706 €mn

**SOLID PROJECT BACKLOG** 

**North America** 30.6 €bn +0.8%\*

Australia 17.7 €bn -9.2%\*

Europe 15.1 €bn +8.1%

\*Growth adjusted by F/X and perimeter changes

<sup>(1)</sup> Excluding non-recurring impacts (sale of Thiess, Gorgon, provisions and results from derivatives)

## **Geographical distribution**

<sup>\*</sup> Adjusted by F/X and perimeter changes

Data Euro Million