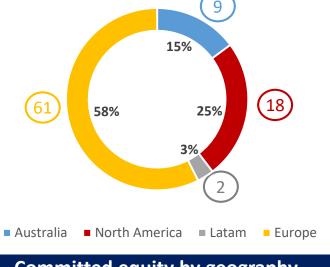

# **CURRENT**

90

concessions

53.4 bn €

total investment managed

1.0 bn €

**Committed equity** 

70% exploitation / 30% construction

**Committed equity by geography** 