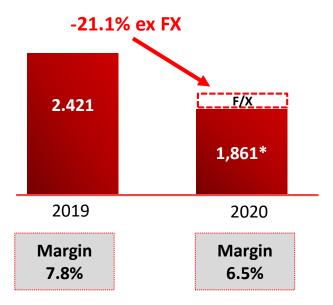

#### **Infrastructures – Sales evolution**

Comparable annual growth\*

√ Solid growth in North America →

✓ Slowdown in construction activity in Australia by COVID-19 → -23.9% in local currency