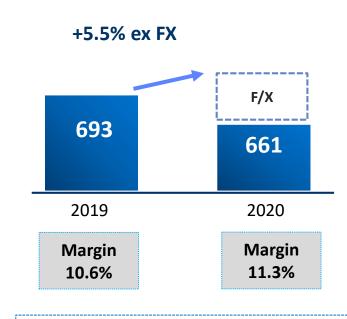

#### **Industrial Services – Sales evolution**

Comparable annual growth\*

✓ Renewable project development in Europe and Latin America offsets lower activity due to COVID-19 impact in Spain and Mexico