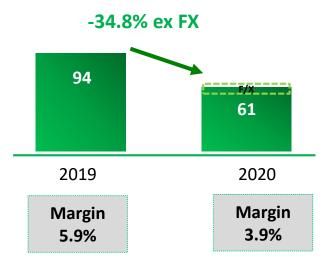

## **Services – Sales evolution**

Comparable anual growth\*

✓ Recovery of activity in 2H/20 after the impact of lockdown measures since March-2020