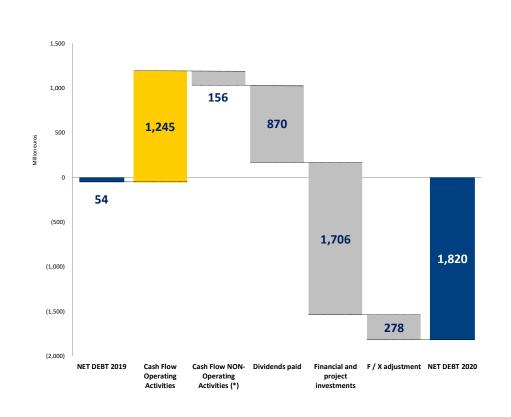

**Cash Flow from Operating** activities

1,245 €mn

**DEBT INCREASE TO ADVANTAGE OF INVESTMENT OPPORTUNITIES IN RENEWABLES AND INVESTEES** 

**Net Debt** 

1,820 €mn (+1,766 €mn)

Financial<sup>2</sup> and project investments

#### **Net Debt evolution 2020**

(\*) Includes proceeds from the sale of Thiess, payments related to the exit of BICC, reduction of factoring and other non-operating cash flows.