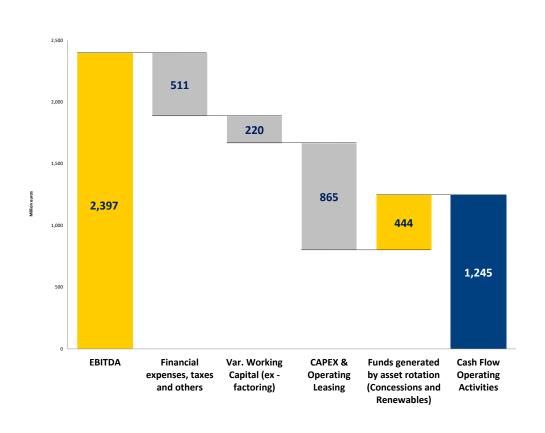

## **Funds Generated by Operating Activities**

**Cash Flow from Operating** activities

1,245 €mn

**DEBT INCREASE TO ADVANTAGE OF INVESTMENT OPPORTUNITIES IN RENEWABLES AND INVESTEES** 

**Net Debt** 

1,820 €mn (+1,766 €mn)

Financial<sup>2</sup> and project investments