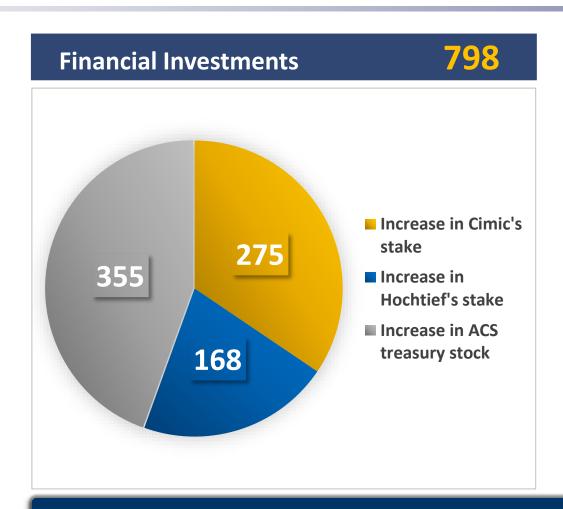

0mn

<sup>(3)</sup> Provisions 2019 related to the discontinuation of CIMIC's activities in the Middle East - BICC

<sup>(4)</sup> Capital gains on the sale of renewable assets in Spain in 2019

<sup>(5)</sup> Elimination of goodwill related to Thiess after its sale

<sup>(6)</sup> Results from provisions and derivatives

## **Funds Generated by Operating Activities**







# **Cash Flow NON-Operating Activities**



| Revenues from the sale of 50% Thiess   | 1,265 |
|----------------------------------------|-------|
| Payments by the output of BICC         | (844) |
| Factoring balance reduction            | (493) |
| Cost of derivatives and other payments | (84)  |
| Cash Flow NON-Operating Activities     | (156) |



Data Euro Million

# Breakdown of financial and project investments





**TOTAL INVESTMENTS** 

1,706

## Infrastructure concessions backlog







# **CURRENT**

90

concessions

53.4 bn €

total investment managed

1.0 bn €

**Committed equity** 

70% exploitation / 30% construction





**Committed equity by geography** 

## **FUTURE**

+150 identified PPP infrastructure projects

225,000 € million





#### **Energy projects backlog**





**2,995** mw •

**47** PV plants

412 MW •

**8** Wind farms

**260** MW

**3** Thermosolar plants

5,842 Km ●

**12** Transmission lines

1,666k m³/day ()

**7** Desalination/ Purifiers



#### **Conclusions**

Strong operating and financial performance in a complex and unstable global macroeconomic environment

Assuring the quality of service to our <u>customers</u>

Increasing our employees' safety

Supporting our