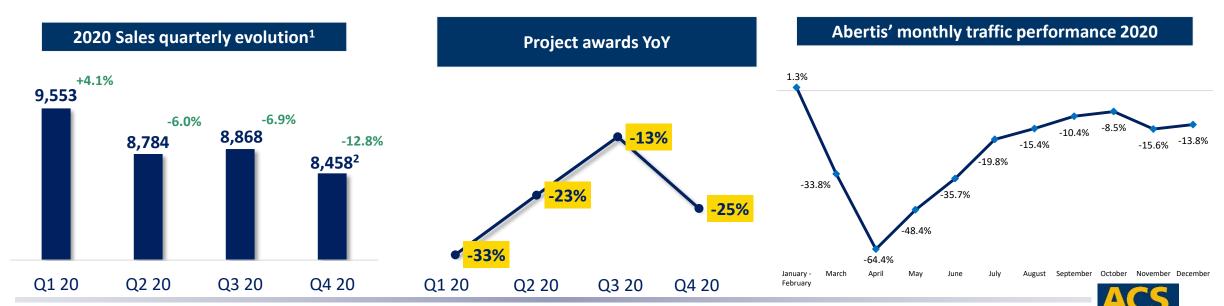

# **COVID-19 impact on Grupo ACS**

- CONSTRUCTION and INDUSTRIAL ACTIVITIES considered essential in most countries worldwide, thus showing resilience with lower impacts. Impacts limited to slowdown in project execution and new awards.
- O ABERTIS: ABE revenue down by 24.4% YoY → Significant reduction in contribution to the Group's Net Profit (-35 €mn) due to confinement and mobility restriction measures applied during Q2. Significant traffic recovery since restrictions have been lifted in Q3, although it declined slightly in the last quarter of the year.
- FACILITY MANAGEMENT: Commitment to society. Reduction in cleaning activities and maintenance of social infrastructures that were temporary shut down (schools, leisure, non essential facilities and air transport) during lockdown and increased costs for employee safety and health protection measures.

#### ✓ Operating performance strongly affected by COVID-19

- Average daily traffic: -21%
- Drop in total revenues: € 1,307 mn