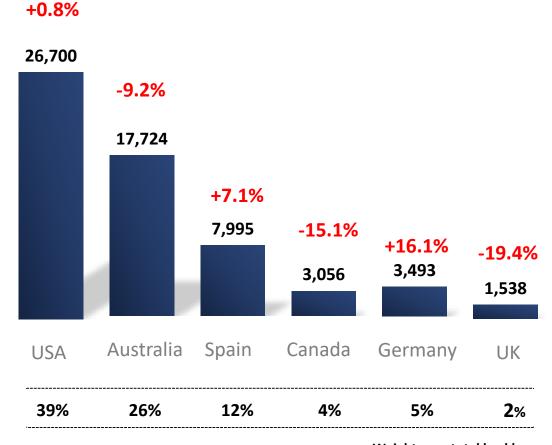

ow before investments: EBITDA – Financial Exp. - Taxes paid – WC Var. - CAPEX & Operating Leases + divestitures of concession assets

#### **Net Debt evolution 2020**





(\*) Includes proceeds from the sale of Thiess, payments related to the exit of BICC, reduction of factoring and other non-operating cash flows.



## **Geographical distribution**



<sup>\*</sup> Adjusted by F/X and Gorgon

Data Euro Million

## **Geographical distribution**



<sup>\*</sup> Adjusted by F/X and perimeter changes

Data Euro Million



## **Activity in the main markets**

#### Sales breakdown by key countries Comparable annual growth\* -4.7% 15,746 -13.8% -8.8% 6,115 +5.4 4,943 +27.2% -4.5% 1,650 955 466 USA Australia Spain Canada Germany UK 45% 14% 5% 3% 15% 1%



## Backlog breakdown by key countries



Weight over total backlog



## **Main Awards Construction -2020**

| DING                                              | AMERICA  Construction of a new terminal at San Diego                                                                                                                                    | 2,004 €MN        | <u>×</u>                                                                                                             | EUROPA                                                                                                                         |                 |
|---------------------------------------------------|--------------------------------------------------------------------------------------------------------------------------------------------------------