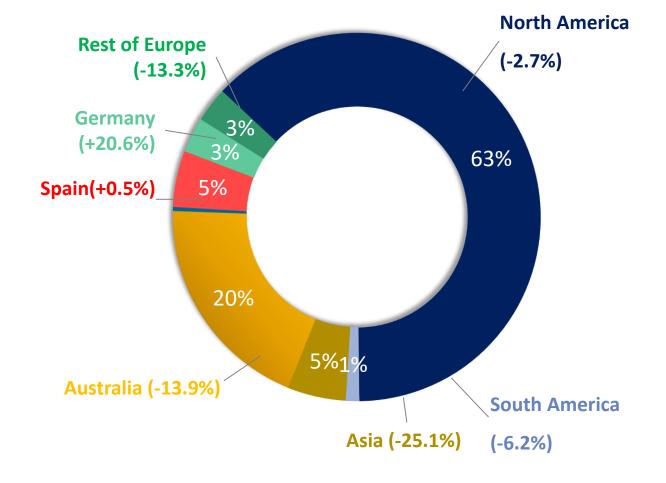

## **Geographical distribution**

<sup>\*</sup> Adjusted by F/X and Gorgon

Data Euro Million

#### **Infrastructures – Sales evolution**

Comparable annual growth\*

√ Solid growth in North America →

✓ Slowdown in construction activity in Australia by COVID-19 → -23.9% in local currency