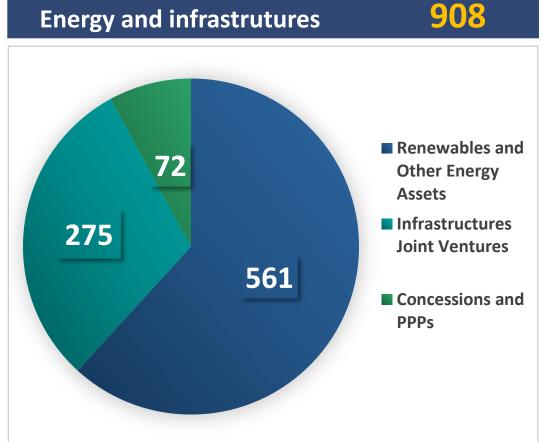

n

<sup>(3)</sup> Provisions 2019 related to the discontinuation of CIMIC's activities in the Middle East - BICC

<sup>(4)</sup> Capital gains on the sale of renewable assets in Spain in 2019

<sup>(5)</sup> Elimination of goodwill related to Thiess after its sale

<sup>(6)</sup> Results from provisions and derivatives

## **Funds Generated by Operating Activities**







# **Cash Flow NON-Operating Activities**



| Revenues from the sale of 50% Thiess   | 1,265 |
|----------------------------------------|-------|
| Payments by the output of BICC         | (844) |
| Factoring balance reduction            | (493) |
| Cost of derivatives and other payments | (84)  |
| Cash Flow NON-Operating Activities     | (156) |



Data Euro Million

# Breakdown of financial and project investments





**TOTAL INVESTMENTS** 

1,706

## Infrastructure concessions backlog







# **CURRENT**

90

concessions

53.4 bn €

total investment managed

1.0 bn €

**Committed equity** 

70% exploitation / 30% construction





**Committed equity by geography** 

## **FUTURE**

+150 identified PPP infrastructure projects

225,000 € million





#### **Energy projects backlog**





**2,995** mw •

**47** PV plants

412 MW •

**8** Wind farms

**260** MW

**3** Thermosolar plants

5,842 Km ●

**12** Transmission lines

1,666k m³/day ()

**7** Desalination/ Purifiers



#### **Conclusions**

Strong operating and financial performance in a complex and unstable global macroeconomic environment

Assuring the quality of service to our <u>customers</u>

Increasing our employees' safety

Supporting our <