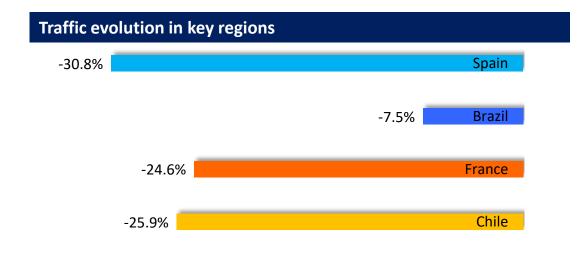

#### ✓ Operating performance strongly affected by COVID-19

- Average daily traffic: -21%
- Drop in total revenues: € 1,307 mn