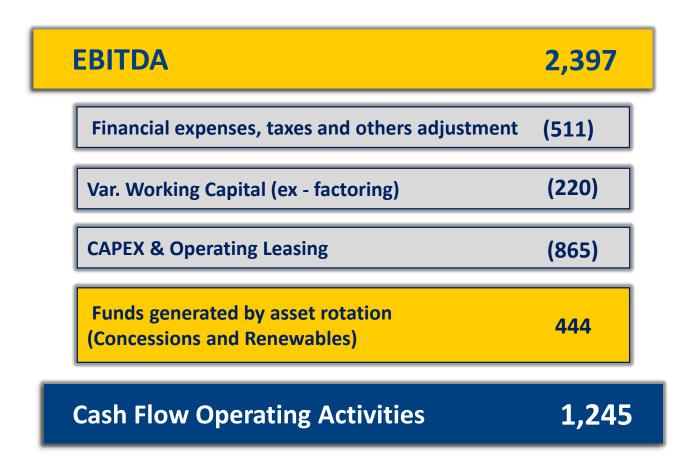

## **Funds Generated by Operating Activities**

**Cash Flow from Operating** activities

1,245 €mn

**DEBT INCREASE TO ADVANTAGE OF INVESTMENT OPPORTUNITIES IN RENEWABLES AND INVESTEES** 

**Net Debt** 

1,820 €mn (+1,766 €mn)

Financial<sup>2</sup> and project investments