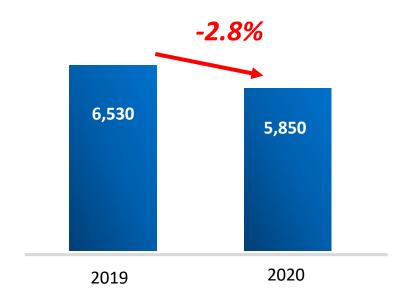

## **2020** Main operating figures

|                                           | Reported | Adjustments <sup>1</sup> | Ordinary | Var.   | Var. Ex-Abertis |
|-------------------------------------------|----------|--------------------------|----------|--------|-----------------|
| SALES                                     | 34,937   | 725                      | 35,663   | -8.7%  | <b>-8.7</b> %   |
| BACKLOG                                   | 69,226   | _ [                      | 69,226   | -11.0% | -11.0%          |
| EBITDA                                    | 2,397    | 127                      | 2,524    | -19.8% | <b>-9.7</b> %   |
| EBIT                                      | 1,433    | 158                      | 1,591    | -25.2% | -10.2%          |
| NET PROFIT                                | 574      | 28                       | 602      | -37.4% | -11.2%          |
| CF from operating activities <sup>2</sup> | 1,089    | 156                      | 1,245    | n.a.   | n.a.            |