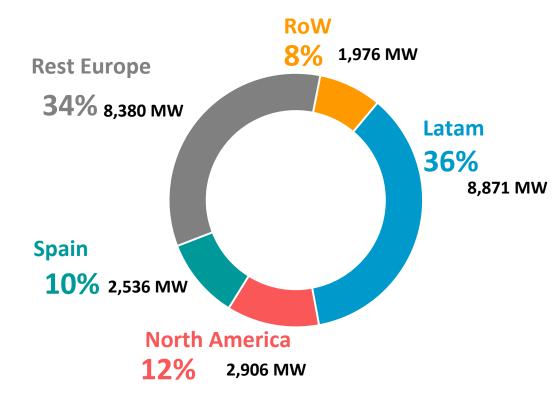

#### **GREEN PORTFOLIO UNDER DEVELOPMENT**

# 25 GW of projects under development

#### Breakdown by Geography