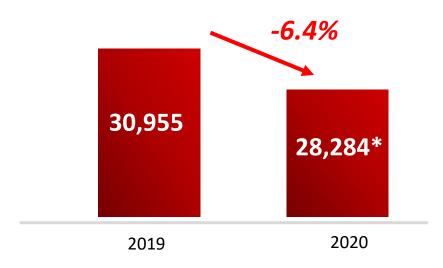

#### Sales breakdown by key countries Comparable annual growth\* -4.7% 15,746 -13.8% -8.8% 6,115 +5.4 4,943 +27.2% -4.5% 1,650 955 466 USA Australia Spain Canada Germany UK 45% 14% 5% 3% 15% 1%