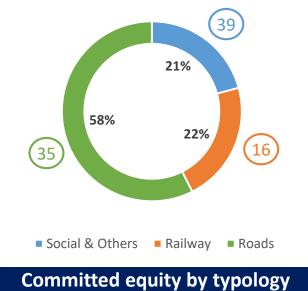

# **CURRENT**

90

concessions

53.4 bn €

total investment managed

1.0 bn €

**Committed equity** 

70% exploitation / 30% construction

**Committed equity by geography** 