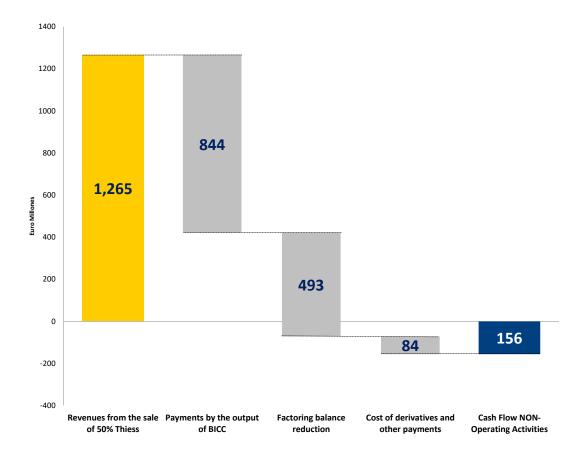

#### **Net Debt evolution 2020**

(\*) Includes proceeds from the sale of Thiess, payments related to the exit of BICC, reduction of factoring and other non-operating cash flows.

# **Cash Flow NON-Operating Activities**

| Revenues from the sale of 50% Thiess   | 1,265 |
|----------------------------------------|-------|
| Payments by the output of BICC         | (844) |
| Factoring balance reduction            | (493) |
| Cost of derivatives and other payments | (84)  |
| Cash Flow NON-Operating Activities     | (156) |

Data Euro Million