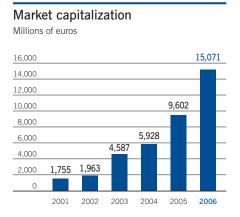

| Stock market data                                                                                             | 2001        | 2002        | 2003        | 2004        | 2005        | 2006        |
|---------------------------------------------------------------------------------------------------------------|-------------|-------------|-------------|-------------|-------------|-------------|
| Listed shares (2) (3) Market capitalization (millions of euros) Year-end closing price (2) Annual revaluation | 192,185,448 | 192,185,448 | 355,580,493 | 352,873,134 | 352,873,134 | 352,873,134 |
|                                                                                                               | 1,755.3     | 1,963.5     | 4,587.0     | 5,928.3     | 9,601.7     | 15,071.2    |
|                                                                                                               | 9.13 €      | 10.22 €     | 12.90 €     | 16.80 €     | 27.21 €     | 42.71 €     |
|                                                                                                               | 9.16%       | 11.86%      | 26.26%      | 30.23%      | 61.96%      | 56.96%      |