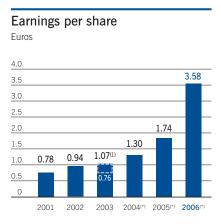

<sup>(\*)</sup> Net profit + Depreciation + Change in povisions

| Data per share (2) Euros | 2001 | 2002 | 2003 | (1) 2004 | (1) 2005 | (1) 2006 |
|--------------------------|------|------|------|----------|----------|----------|
| Earnings                 | 0.78 | 0.94 | 0.76 | 1.30     | 1.74     | 3.58     |
| Gross dividend           | 0.20 | 0.24 | 0.27 | 0.39     | 0.60     | 1.25     |
| Cash-flow                | 1.24 | 1.63 | 1.68 | 2.01     | 2.51     | 4.39     |
| Shareholders' equity     | 4.74 | 5.10 | 5.05 | 5.40     | 7.03     | 8.83     |