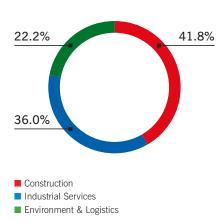

## Main Figures of the **ACS Group**











2006 Operating profit

by business

## Internationalization Millions of euros 4,000 20% 16.7% 17.4% 16.2% 15.6% 3,000 15% 11.8% 2,106 2,000 10% 1.801 1,000 5% 610 520 0% 2002 ■ International Turnover - % International over total

| Construction 2006    |        |
|----------------------|--------|
| Millions of euros    |        |
| Turnover             | 6,750  |
| International        | 6.4%   |
| Net operating profit | 423    |
| Margin               | 6.3%   |
| Net profit           | 282    |
| Margin               | 4.2%   |
| Order book           | 10,661 |
| Employees            | 19,206 |

| Millions of euros       |                 |
|-------------------------|-----------------|
| Turnover Internacional  | 4,748<br>33.2%  |
| Net operating profit    | 365             |
| Margin<