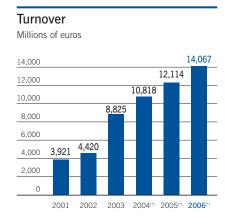

## Main Figures of the ACS Group

| 2001    | 2002                                                                                                 | 2003     | (1) 2004                              | (1) 2005                                                                                                                                                                                                                                                                                                                                                                                                                                                                                                     | <sup>(1)</sup> 2006                                                                                                                                                                                                                                                                                                                                                                                                                                                                                                                                                                                                                       |
|---------|------------------------------------------------------------------------------------------------------|----------|---------------------------------------|--------------------------------------------------------------------------------------------------------------------------------------------------------------------------------------------------------------------------------------------------------------------------------------------------------------------------------------------------------------------------------------------------------------------------------------------------------------------------------------------------------------|-------------------------------------------------------------------------------------------------------------------------------------------------------------------------------------------------------------------------------------------------------------------------------------------------------------------------------------------------------------------------------------------------------------------------------------------------------------------------------------------------------------------------------------------------------------------------------------------------------------------------------------------|
|         |                                                                                                      |          |                                       |                                                                                                                                                                                                                                                                                                                                                                                                                                                                                                              |                                                                                                                                                                                                                                                                                                                                                                                                                                                                                                                                                                                                                                           |
| 3.921.4 | 4.420.2                                                                                              | 8.825.1  | 10.817.9                              | 12.113.9                                                                                                                                                                                                                                                                                                                                                                                                                                                                                                     | 14,067.2                                                                                                                                                                                                                                                                                                                                                                                                                                                                                                                                                                                                                                  |
| 267.8   | 305.3                                                                                                | 573.5    | 723.9                                 | 817.4                                                                                                                                                                                                                                                                                                                                                                                                                                                                                                        | 971.6                                                                                                                                                                                                                                                                                                                                                                                                                                                                                                                                                                                                                                     |
| 222.3   | 250.4                                                                                                | 283.4    | 623.3                                 | 804.3                                                                                                                                                                                                                                                                                                                                                                                                                                                                                                        | 1,553.5                                                                                                                                                                                                                                                                                                                                                                                                                                                                                                                                                                                                                                   |
| 149.2   | 181.4                                                                                                | 229.5    | 452.5                                 | 608.7                                                                                                                                                                                                                                                                                                                                                                                                                                                                                                        | 1,250.1                                                                                                                                                                                                                                                                                                                                                                                                                                                                                                                                                                                                                                   |
|         |                                                                                                      |          |                                       |                                                                                                                                                                                                                                                                                                                                                                                                                                                                                                              |                                                                                                                                                                                                                                                                                                                                                                                                                                                                                                                                                                                                                                           |
| 238.4   | 312.8                                                                                                | 505.4    | 709.7                                 | 886.8                                                                                                                                                                                                                                                                                                                                                                                                                                                                                                        | 1,548.8                                                                                                                                                                                                                                                                                                                                                                                                                                                                                                                                                                                                                                   |
| 32.0    | 38.4                                                                                                 | 46.1     | 96.8                                  | 137.6                                                                                                                                                                                                                                                                                                                                                                                                                                                                                                        | 211.7                                                                                                                                                                                                                                                                                                                                                                                                                                                                                                                                                                                                                                     |
| 201.7   | 1,050.7                                                                                              | 657.5    | 1,196.4                               | 4,216.4                                                                                                                                                                                                                                                                                                                                                                                                                                                                                                      | 5,407.1                                                                                                                                                                                                                                                                                                                                                                                                                                                                                                                                                                                                                                   |
| 3,880.6 | 4,914.5                                                                                              | 11,226.3 | 12,399.6                              | 17,712.5                                                                                                                                                                                                                                                                                                                                                                                                                                                                                                     | 25,182.7                                                                                                                                                                                                                                                                                                                                                                                                                                                                                                                                                                                                                                  |
|         |                                                                                                      |          |                                       |                                                                                                                                                                                                                                                                                                                                                                                                                                                                                                              |                                                                                                                                                                                                                                                                                                                                                                                                                                                                                                                                                                                                                                           |
| 910.8   | 980.4                                                                                                | 1,796.4  | 1,905.4                               | 2,480.9                                                                                                                                                                                                                                                                                                                                                                                                                                                                                                      | 3,115.7                                                                                                                                                                                                                                                                                                                                                                                                                                                                                                                                                                                                                                   |
|         | 594.5                                                                                                | /        |                                       | 4,264.6                                                                                                                                                                                                                                                                                                                                                                                                                                                                                                      | 8,746.3                                                                                                                                                                                                                                                                                                                                                                                                                                                                                                                                                                                                                                   |
|         |                                                                                                      |          | · · · · · · · · · · · · · · · · · · · | 26,868.1                                                                                                                                                                                                                                                                                                                                                                                                                                                                                                     | 29,918.3                                                                                                                                                                                                                                                                                                                                                                                                                                                                                                                                                                                                                                  |
| 30,804  | 32,555                                                                                               | 97,112   | 107,748                               | 113,273                                                                                                                                                                                                                                                                                                                                                                                                                                                                                                      | 123,652                                                                                                                                                                                                                                                                                                                                                                                                                                                                                                                                                                                                                                   |
|         | 3,921.4<br>267.8<br>222.3<br>149.2<br>238.4<br>32.0<br>201.7<br>3,880.6<br>910.8<br>124.7<br>6.809.9 | 3,921.4  | 3,921.4                               | 3,921.4     4,420.2     8,825.1     10,817.9       267.8     305.3     573.5     723.9       222.3     250.4     283.4     623.3       149.2     181.4     229.5     452.5       238.4     312.8     505.4     709.7       32.0     38.4     46.1     96.8       201.7     1,050.7     657.5     1,196.4       3,880.6     4,914.5     11,226.3     12,399.6       910.8     980.4     1,796.4     1,905.4       124.7     594.5     1,230.6     1,423.9       6.809.9     7,422.5     22,537.8     23,928.4 | 3,921.4     4,420.2     8,825.1     10,817.9     12,113.9       267.8     305.3     573.5     723.9     817.4       222.3     250.4     283.4     623.3     804.3       149.2     181.4     229.5     452.5     608.7       238.4     312.8     505.4     709.7     886.8       32.0     38.4     46.1     96.8     137.6       201.7     1,050.7     657.5     1,196.4     4,216.4       3,880.6     4,914.5     11,226.3     12,399.6     17,712.5       910.8     980.4     1,796.4     1,905.4     2,480.9       124.7     594.5     1,230.6     1,423.9     4,264.6       6.809.9     7,422.5     22,537.8     23,928.4     26,868.1 |