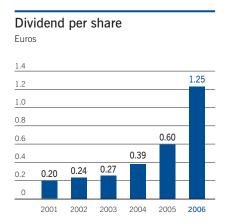

<sup>(\*)</sup> Net profit + Depreciation + Change in povisions

| Data per share (2) Euros | 2001 | 2002 | 2003 | (1) 2004 | (1) 2005 | (1) 2006 |
|--------------------------|------|------|------|----------|----------|----------|
| Earnings                 | 0.78 | 0.94 | 0.76 | 1.30     | 1.74     | 3.58     |
| Gross dividend           | 0.20 | 0.24 | 0.27 | 0.39     | 0.60     | 1.25     |
| Cash-flow                | 1.24 | 1.63 | 1.68 | 2.01     | 2.51     | 4.39     |
| Shareholders' equity     | 4.74 | 5.10 | 5.05 | 5.40     | 7.03     | 8.83     |