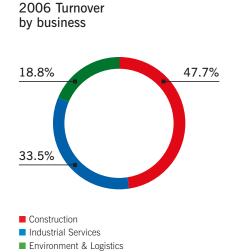

## Main Figures of the **ACS Group**

2006 Operating profit

by business

## Internationalization Millions of euros 4,000 20% 16.7% 17.4% 16.2% 15.6% 3,000 15% 11.8% 2,106 2,000 10% 1.801 1,000 5% 610 520 0% 2002 ■ International Turnover - % International over total

| Construction 2006    |        |
|----------------------|--------|
| Millions of euros    |        |
| Turnover             | 6,750  |
| International        | 6.4%   |
| Net operating profit | 423    |
| Margin               | 6.3%   |
| Net profit           | 282    |
| Margin               | 4.2%   |
| Order book           | 10,661 |
| Employees            | 19,206 |

| Millions of euros       |                 |
|-------------------------|-----------------|
| Turnover Internacional  | 4,748<br>33.2%  |
| Net operating profit    | 365             |
| Margin<br>Net profit    | 7.7%<br>223     |
| Margin                  | 4.7%            |
| Order book<br>Employees | 5,087<br>35,757 |
|                         |                 |

| Environment & Logistics Millions of euros | 2006   |
|-------------------------------------------|--------|
| Turnover                                  | 2,657  |
| International                             | 10.1%  |
| Net operating profit                      | 225    |
| Margin                                    | 8.5%   |
| Net profit                                | 129    |
| Margin                                    | 4.9%   |
| Order book                                | 14,171 |
| Employees                                 | 68,561 |
|                                           |        |