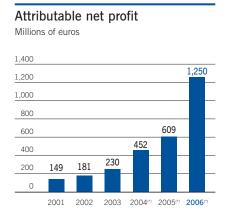

## Main Figures of the ACS Group

| 2001    | 2002                                                                                                 | 2003     | (1) 2004                              | (1) 2005                                                                                                                                                                                                                                                                                                                                                                                                                                                                                                     | <sup>(1)</sup> 2006                                                                                                                                                                                                                                                                                                                                                                                                                                                                                                                                                                                                                       |
|---------|------------------------------------------------------------------------------------------------------|----------|---------------------------------------|--------------------------------------------------------------------------------------------------------------------------------------------------------------------------------------------------------------------------------------------------------------------------------------------------------------------------------------------------------------------------------------------------------------------------------------------------------------------------------------------------------------|-------------------------------------------------------------------------------------------------------------------------------------------------------------------------------------------------------------------------------------------------------------------------------------------------------------------------------------------------------------------------------------------------------------------------------------------------------------------------------------------------------------------------------------------------------------------------------------------------------------------------------------------|
|         |                                                                                                      |          |                                       |                                                                                                                                                                                                                                                                                                                                                                                                                                                                                                              |                                                                                                                                                                                                                                                                                                                                                                                                                                                                                                                                                                                                                                           |
| 3.921.4 | 4.420.2                                                                                              | 8.825.1  | 10.817.9                              | 12.113.9                                                                                                                                                                                                                                                                                                                                                                                                                                                                                                     | 14,067.2                                                                                                                                                                                                                                                                                                                                                                                                                                                                                                                                                                                                                                  |
| 267.8   | 305.3                                                                                                | 573.5    | 723.9                                 | 817.4                                                                                                                                                                                                                                                                                                                                                                                                                                                                                                        | 971.6                                                                                                                                                                                                                                                                                                                                                                                                                                                                                                                                                                                                                                     |
| 222.3   | 250.4                                                                                                | 283.4    | 623.3                                 | 804.3                                                                                                                                                                                                                                                                                                                                                                                                                                                                                                        | 1,553.5                                                                                                                                                                                                                                                                                                                                                                                                                                                                                                                                                                                                                                   |
| 149.2   | 181.4                                                                                                | 229.5    | 452.5                                 | 608.7                                                                                                                                                                                                                                                                                                                                                                                                                                                                                                        | 1,250.1                                                                                                                                                                                                                                                                                                                                                                                                                                                                                                                                                                                                                                   |
|         |                                                                                                      |          |                                       |                                                                                                                                                                                                                                                                                                                                                                                                                                                                                                              |                                                                                                                                                                                                                                                                                                                                                                                                                                                                                                                                                                                                                                           |
| 238.4   | 312.8                                                                                                | 505.4    | 709.7                                 | 886.8                                                                                                                                                                                                                                                                                                                                                                                                                                                                                                        | 1,548.8                                                                                                                                                                                                                                                                                                                                                                                                                                                                                                                                                                                                                                   |
| 32.0    | 38.4                                                                                                 | 46.1     | 96.8                                  | 137.6                                                                                                                                                                                                                                                                                                                                                                                                                                                                                                        | 211.7                                                                                                                                                                                                                                                                                                                                                                                                                                                                                                                                                                                                                                     |
| 201.7   | 1,050.7                                                                                              | 657.5    | 1,196.4                               | 4,216.4                                                                                                                                                                                                                                                                                                                                                                                                                                                                                                      | 5,407.1                                                                                                                                                                                                                                                                                                                                                                                                                                                                                                                                                                                                                                   |
| 3,880.6 | 4,914.5                                                                                              | 11,226.3 | 12,399.6                              | 17,712.5                                                                                                                                                                                                                                                                                                                                                                                                                                                                                                     | 25,182.7                                                                                                                                                                                                                                                                                                                                                                                                                                                                                                                                                                                                                                  |
|         |                                                                                                      |          |                                       |                                                                                                                                                                                                                                                                                                                                                                                                                                                                                                              |                                                                                                                                                                                                                                                                                                                                                                                                                                                                                                                                                                                                                                           |
| 910.8   | 980.4                                                                                                | 1,796.4  | 1,905.4                               | 2,480.9                                                                                                                                                                                                                                                                                                                                                                                                                                                                                                      | 3,115.7                                                                                                                                                                                                                                                                                                                                                                                                                                                                                                                                                                                                                                   |
|         | 594.5                                                                                                | /        |                                       | 4,264.6                                                                                                                                                                                                                                                                                                                                                                                                                                                                                                      | 8,746.3                                                                                                                                                                                                                                                                                                                                                                                                                                                                                                                                                                                                                                   |
|         |                                                                                                      |          | · · · · · · · · · · · · · · · · · · · | 26,868.1                                                                                                                                                                                                                                                                                                                                                                                                                                                                                                     | 29,918.3                                                                                                                                                                                                                                                                                                                                                                                                                                                                                                                                                                                                                                  |
| 30,804  | 32,555                                                                                               | 97,112   | 107,748                               | 113,273                                                                                                                                                                                                                                                                                                                                                                                                                                                                                                      | 123,652                                                                                                                                                                                                                                                                                                                                                                                                                                                                                                                                                                                                                                   |
|         | 3,921.4<br>267.8<br>222.3<br>149.2<br>238.4<br>32.0<br>201.7<br>3,880.6<br>910.8<br>124.7<br>6.809.9 | 3,921.4  | 3,921.4                               | 3,921.4     4,420.2     8,825.1     10,817.9       267.8     305.3     573.5     723.9       222.3     250.4     283.4     623.3       149.2     181.4     229.5     452.5       238.4     312.8     505.4     709.7       32.0     38.4     46.1     96.8       201.7     1,050.7     657.5     1,196.4       3,880.6     4,914.5     11,226.3     12,399.6       910.8     980.4     1,796.4     1,905.4       124.7     594.5     1,230.6     1,423.9       6.809.9     7,422.5     22,537.8     23,928.4 | 3,921.4     4,420.2     8,825.1     10,817.9     12,113.9       267.8     305.3     573.5     723.9     817.4       222.3     250.4     283.4     623.3     804.3       149.2     181.4     229.5     452.5     608.7       238.4     312.8     505.4     709.7     886.8       32.0     38.4     46.1     96.8     137.6       201.7     1,050.7     657.5     1,196.4     4,216.4       3,880.6     4,914.5     11,226.3     12,399.6     17,712.5       910.8     980.4     1,796.4     1,905.4     2,480.9       124.7     594.5     1,230.6     1,423.9     4,264.6       6.809.9     7,422.5     22,537.8     23,928.4     26,868.1 |