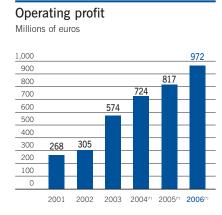

## Main Figures of the ACS Group

| 2001    | 2002                                                                                                 | 2003     | (1) 2004                              | (1) 2005                                                                                                                                                                                                                                                                                                                                                                                                                                                                                                     | <sup>(1)</sup> 2006                                                                                                                                                                                                                                                                                                                                                                                                                                                                                                                                                                                                                       |
|---------|------------------------------------------------------------------------------------------------------|----------|---------------------------------------|--------------------------------------------------------------------------------------------------------------------------------------------------------------------------------------------------------------------------------------------------------------------------------------------------------------------------------------------------------------------------------------------------------------------------------------------------------------------------------------------------------------|-------------------------------------------------------------------------------------------------------------------------------------------------------------------------------------------------------------------------------------------------------------------------------------------------------------------------------------------------------------------------------------------------------------------------------------------------------------------------------------------------------------------------------------------------------------------------------------------------------------------------------------------|
|         |                                                                                                      |          |                                       |                                                                                                                                                                                                                                                                                                                                                                                                                                                                                                              |                                                                                                                                                                                                                                                                                                                                                                                                                                                                                                                                                                                                                                           |
| 3.921.4 | 4.420.2                                                                                              | 8.825.1  | 10.817.9                              | 12.113.9                                                                                                                                                                                                                                                                                                                                                                                                                                                                                                     | 14,067.2                                                                                                                                                                                                                                                                                                                                                                                                                                                                                                                                                                                                                                  |
| 267.8   | 305.3                                                                                                | 573.5    | 723.9                                 | 817.4                                                                                                                                                                                                                                                                                                                                                                                                                                                                                                        | 971.6                                                                                                                                                                                                                                                                                                                                                                                                                                                                                                                                                                                                                                     |
| 222.3   | 250.4                                                                                                | 283.4    | 623.3                                 | 804.3                                                                                                                                                                                                                                                                                                                                                                                                                                                                                                        | 1,553.5                                                                                                                                                                                                                                                                                                                                                                                                                                                                                                                                                                                                                                   |
| 149.2   | 181.4                                                                                                | 229.5    | 452.5                                 | 608.7                                                                                                                                                                                                                                                                                                                                                                                                                                                                                                        | 1,250.1                                                                                                                                                                                                                                                                                                                                                                                                                                                                                                                                                                                                                                   |
|         |                                                                                                      |          |                                       |                                                                                                                                                                                                                                                                                                                                                                                                                                                                                                              |                                                                                                                                                                                                                                                                                                                                                                                                                                                                                                                                                                                                                                           |
| 238.4   | 312.8                                                                                                | 505.4    | 709.7                                 | 886.8                                                                                                                                                                                                                                                                                                                                                                                                                                                                                                        | 1,548.8                                                                                                                                                                                                                                                                                                                                                                                                                                                                                                                                                                                                                                   |
| 32.0    | 38.4                                                                                                 | 46.1     | 96.8                                  | 137.6                                                                                                                                                                                                                                                                                                                                                                                                                                                                                                        | 211.7                                                                                                                                                                                                                                                                                                                                                                                                                                                                                                                                                                                                                                     |
| 201.7   | 1,050.7                                                                                              | 657.5    | 1,196.4                               | 4,216.4                                                                                                                                                                                                                                                                                                                                                                                                                                                                                                      | 5,407.1                                                                                                                                                                                                                                                                                                                                                                                                                                                                                                                                                                                                                                   |
| 3,880.6 | 4,914.5                                                                                              | 11,226.3 | 12,399.6                              | 17,712.5                                                                                                                                                                                                                                                                                                                                                                                                                                                                                                     | 25,182.7                                                                                                                                                                                                                                                                                                                                                                                                                                                                                                                                                                                                                                  |
|         |                                                                                                      |          |                                       |                                                                                                                                                                                                                                                                                                                                                                                                                                                                                                              |                                                                                                                                                                                                                                                                                                                                                                                                                                                                                                                                                                                                                                           |
| 910.8   | 980.4                                                                                                | 1,796.4  | 1,905.4                               | 2,480.9                                                                                                                                                                                                                                                                                                                                                                                                                                                                                                      | 3,115.7                                                                                                                                                                                                                                                                                                                                                                                                                                                                                                                                                                                                                                   |
|         | 594.5                                                                                                | /        |                                       | 4,264.6                                                                                                                                                                                                                                                                                                                                                                                                                                                                                                      | 8,746.3                                                                                                                                                                                                                                                                                                                                                                                                                                                                                                                                                                                                                                   |
|         |                                                                                                      |          | · · · · · · · · · · · · · · · · · · · | 26,868.1                                                                                                                                                                                                                                                                                                                                                                                                                                                                                                     | 29,918.3                                                                                                                                                                                                                                                                                                                                                                                                                                                                                                                                                                                                                                  |
| 30,804  | 32,555                                                                                               | 97,112   | 107,748                               | 113,273                                                                                                                                                                                                                                                                                                                                                                                                                                                                                                      | 123,652                                                                                                                                                                                                                                                                                                                                                                                                                                                                                                                                                                                                                                   |
|         | 3,921.4<br>267.8<br>222.3<br>149.2<br>238.4<br>32.0<br>201.7<br>3,880.6<br>910.8<br>124.7<br>6.809.9 | 3,921.4  | 3,921.4                               | 3,921.4     4,420.2     8,825.1     10,817.9       267.8     305.3     573.5     723.9       222.3     250.4     283.4     623.3       149.2     181.4     229.5     452.5       238.4     312.8     505.4     709.7       32.0     38.4     46.1     96.8       201.7     1,050.7     657.5     1,196.4       3,880.6     4,914.5     11,226.3     12,399.6       910.8     980.4     1,796.4     1,905.4       124.7     594.5     1,230.6     1,423.9       6.809.9     7,422.5     22,537.8     23,928.4 | 3,921.4     4,420.2     8,825.1     10,817.9     12,113.9       267.8     305.3     573.5     723.9     817.4       222.3     250.4     283.4     623.3     804.3       149.2     181.4     229.5     452.5     608.7       238.4     312.8     505.4     709.7     886.8       32.0     38.4     46.1     96.8     137.6       201.7     1,050.7     657.5     1,196.4     4,216.4       3,880.6     4,914.5     11,226.3     12,399.6     17,712.5       910.8     980.4     1,796.4     1,905.4     2,480.9       124.7     594.5     1,230.6     1,423.9     4,264.6       6.809.9     7,422.5     22,537.8     23,928.4     26,868.1 |